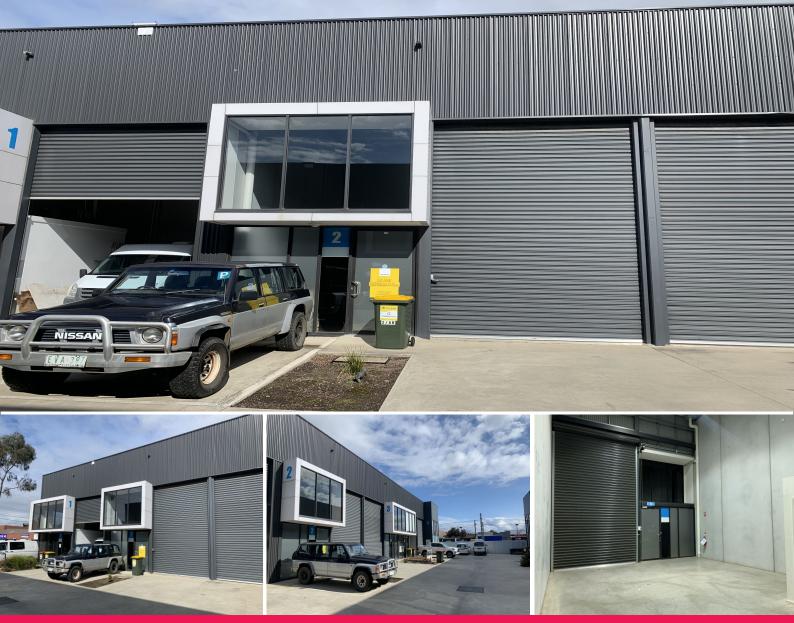

## **EXCELLENT WAREHOUSE IN CENTRAL LOCATION**

The property is located moments from Huntingdale shopping strip and train station and within a short drive to Oakleigh's busy retail precinct. There is easy access to major arterials such as Warrigal Road, North Road, Huntingdale Road, Dandenong Road and the Monash (M1) Freeway.

Property Features;

- ? Total lettable area | 74m2 approx.
- ? Amenities | kitchenette, disabled toilet, shower
- ? Excellent clearance with motorised container height roller door
- ? Short walk to the newly revamped Huntingdale Station
- ? Securely Gated Estate
- ? One (1) on-site car s

Industrial FOR LEASE

74sqm