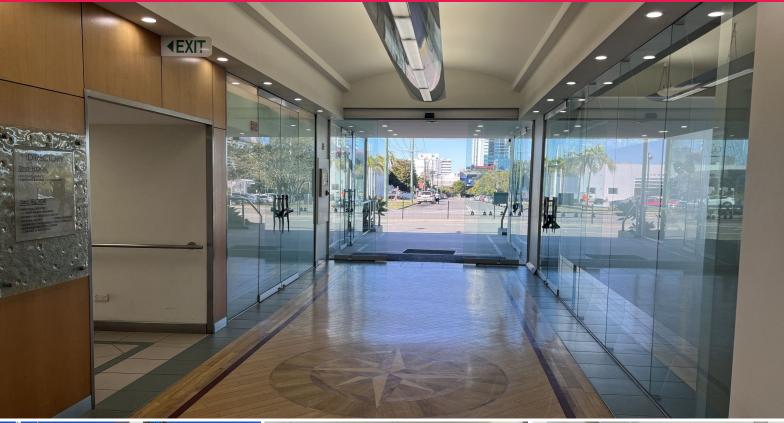

## 213M2 GROUND FLOOR MEDICAL/OFFICE SPACE

The building has a high profile corner position on High and Nerang Streets, with secure underground car parking, a minimum of one space per tenancy.

Free Customer parking accessed via High Street, with boom gate access.

- 213m2 Ground Floor
- Frontage to Little High Street
- Street Access
- Only 1 minute walk to Nerang Street light rail station & Queen St Village.

For further information or to book an inspection, call Daniel Pirrone-Cook on 0438 008 267