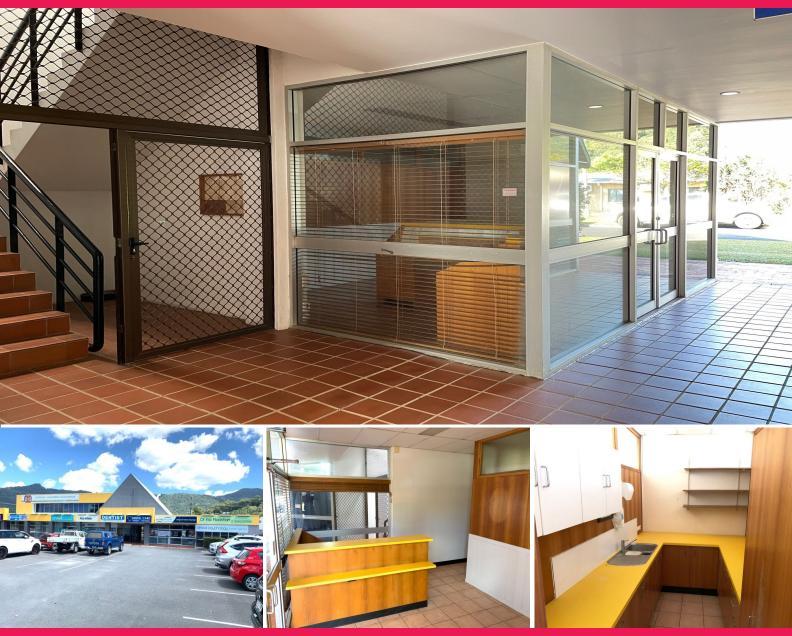

### The Golden Rules - All Ticked

Location, Location And Owner Occupier Opportunity

Ideally positioned in Smithfield with easy service road access off Captain Cook Highway. The well-sized office is the ideal owner occupier or holds great value as a commercial investment. The current configuration has separate reception, two offices and a kitchenette which is very workable, however a quick makeover would further enhance the property and see the property through another 10 years.

Property Highlights:

- ? Multiple off street car parking for clients
- ? Prominent bollard signage available
- ? Suitable for a wide r

Offices

FOR SALE

56sqm