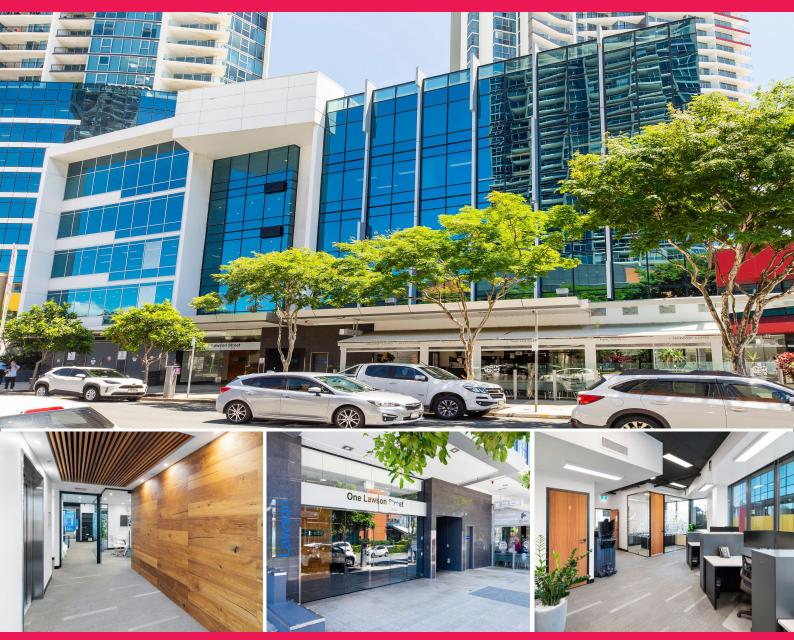

## 170sqm\* Fitted Corporate Grade Office Suite

- ? A-grade quality, fitted 170sqm\* office suite
- ? Practical, professional configuration suited to an array of office based users
- ? 24 hour on-site security within the Southport Central precinct
- ? 2 secure licensed car parks + 3-hour on-site client parking
- ? Seldom available fitted suites of this size and caliber, this will not last

Contact the exclusive agent to arrange your information pack and discuss this office suite in further detail.

\*Approx.

Offices

FOR LEASE

170sqm