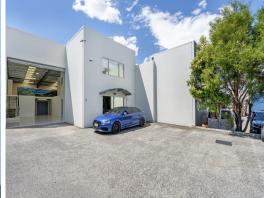

## Immaculate Industrial Office/Warehouse With A High Quality Fit-Out

- \* 165m2\* Total floor area
- \* Fitted offices with additional warehouse component
- \* Features reception, boardroom and offices
- \* Epoxy coated warehouse floor area
- \* High access automatic roller door
- \* 2 kitchenettes with fridge and dishwasher
- \* 3 exclusive car parks
- \* Alarmed security system
- \* 3 Split system air-con units
- \* NBN fibre to the node
- \* Male & female amenities
- \* Available now!
- \* Call today to arrange an inspection!