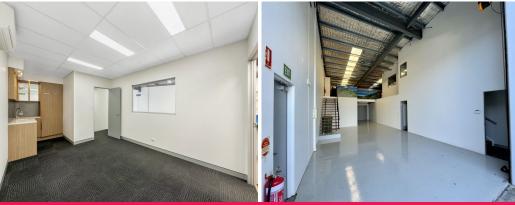

## Immaculate Industrial Office/Warehouse With A High Quality Fit-Out

- \* 165m2\* Total floor area
- \* Fitted offices with additional warehouse component
- \* Features reception, boardroom and offices
- \* Epoxy coated warehouse floor area
- \* High access automatic roller door
- \* 2 kitchenettes with fridge and dishwasher
- \* 3 exclusive car parks
- \* Alarmed security system
- \* 3 Split system air-con units
- \* NBN fibre to the node
- \* Male & female amenities
- \* Available now!
- \* Call today to arrange an inspection!