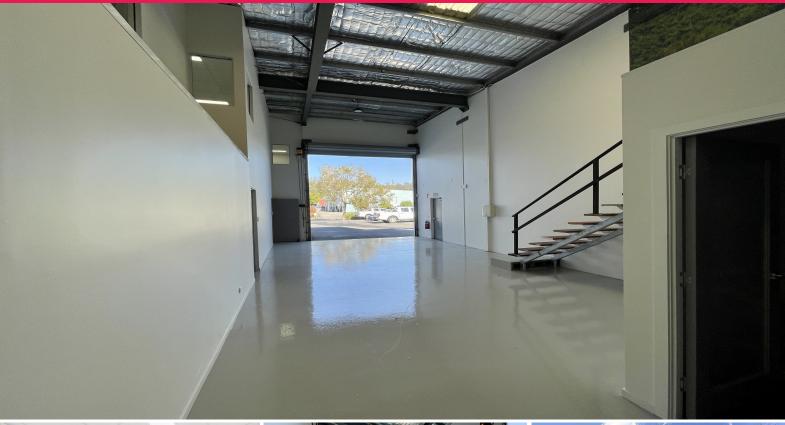

## Immaculate Industrial Office/Warehouse With A High Quality Fit-Out

- \* 165m2\* Total floor area
- \* Fitted offices with additional warehouse component
- \* Features reception, boardroom and offices
- \* Epoxy coated warehouse floor area
- \* High access automatic roller door
- \* 2 kitchenettes with fridge and dishwasher
- \* 3 exclusive car parks
- \* Alarmed security system
- \* 3 Split system air-con units
- \* NBN fibre to the node
- \* Male & female amenities
- \* Available now!
- \* Call today to arrange an inspection!