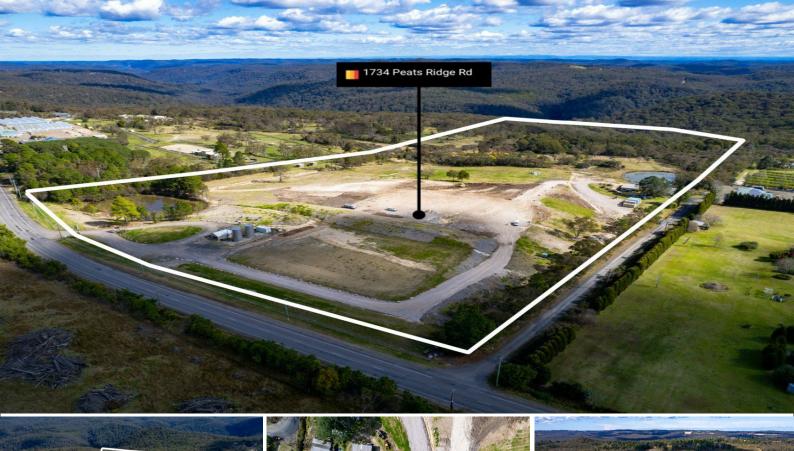

## PREMIUM ACREAGE PLUS POTENTIAL INCOME !!!

Experience the perfect blend of a dream estate and investment opportunity with this exceptional property. Enjoy a luxurious lifestyle and a high potential income-producing asset with sustainable and environmentally sensitive infrastructure.

With approximately 60 acres of stunning terraced land, approximately 80% of which is cleared, the property offers an ideal location for a magnificent residence. The western side of the property offers the serene beauty of natural forest and national park with trails for a tranquil retreat.

This rare property offers potential cash flow with scope for equestrian development, horticulture, or other uses that require a consistent and high-quality water supply. The property has four spring-fed dams that are always full, regardless of weather conditions, plus a 10ML commercial water