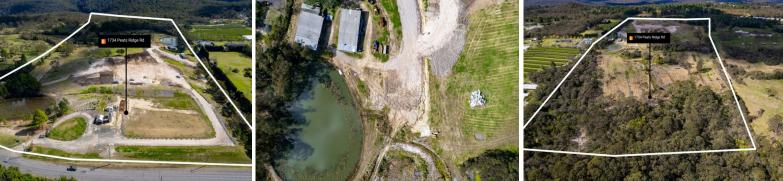

With approximately 60 acres of stunning terraced land, approximately 80% of which is cleared, the property offers an ideal location for a magnificent residence. The western side of the property offers the serene beauty of natural forest and national park with trails for a tranquil retreat.

This rare property offers potential cash flow with scope for equestrian development, horticulture, or other uses that require a consistent and high-quality water supply. The property has four spring-fed dams that are always full, regardless of weather conditions, plus a 10ML commercial water