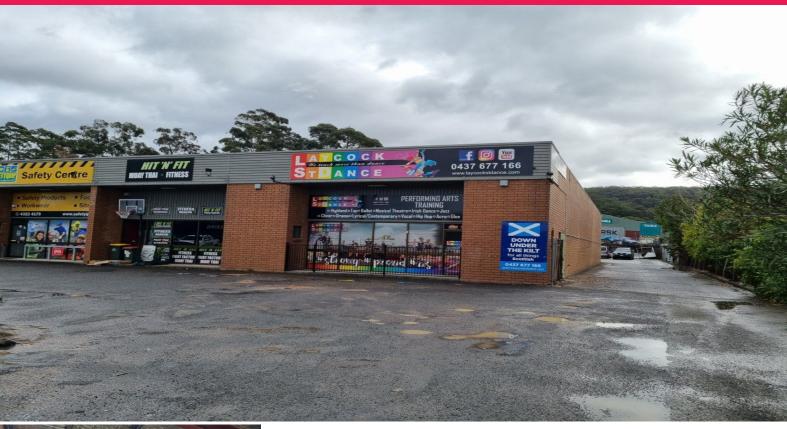

## LJ Hooker Commercial

Unit 7/305 Manns Road, West Gosford NSW 2250

## **FACTORY BAY WITH MANNS ROAD SIGNAGE**

Rear shed situated in a complex of units on Manns Road Signage opportunities at the front of the complex Approx 165m2 open warehouse Male and Female bathrooms 3 phase power Parking on site