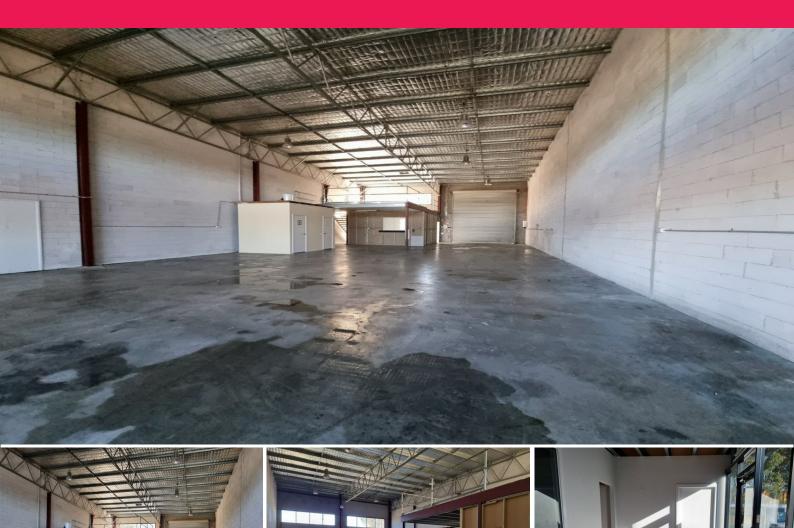

## **EXCELLENT WAREHOUSE WITH MAIN ROAD EXPOSURE**

Ground floor space including amenities approx. 282m2.

Solid storage mezzanine approx. 58m2.

Reception and office area under the mezzanine area

Fantastic signboard opportunities

Ceiling height from 6m to 7m.

3 phase power

Male and Female bathrooms with shower facility Lots of Solar power on the roof to save on electricity bills

Good truck access and 3 allocated parking spaces

Disclaimer: