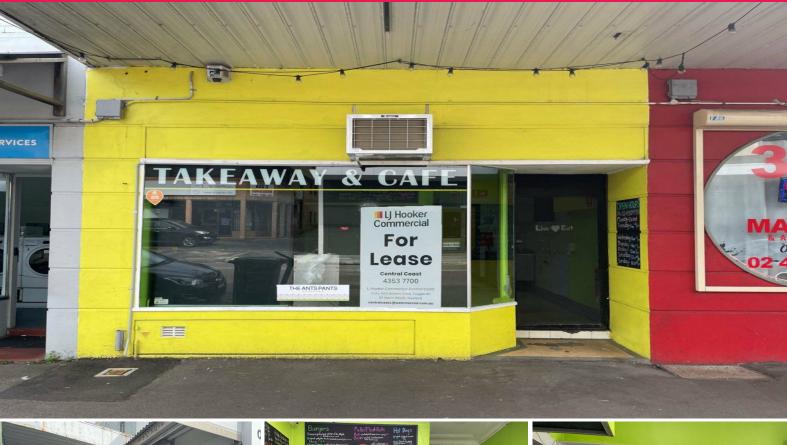

## AFFORDABLE CAFE/ TAKEAWAY SHOP IN THE HEART OF GOSFORD CBD!

An exciting opportunity to lease this cafe/takeaway shop in the heart Gosford and conveniently located along a strip of four (4) other shops. This shop is ideal for walk in walk out and benefits from dine in siting area.

This is a great opportunity for someone who is looking at owning their own shop in an area that is growing from an increasing population.

The shop features:

- Main road exposure and great signage opportunities.
- Separate storage area with shelving.
- Floor area 54 sqm app

Retail

FOR LEASE

54sqm