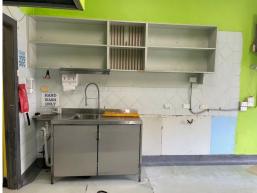

This is a great opportunity for someone who is looking at owning their own shop in an area that is growing from an increasing population.

The shop features:

- Main road exposure and great signage opportunities.
- Separate storage area with shelving.
- Floor area 54 sqm app