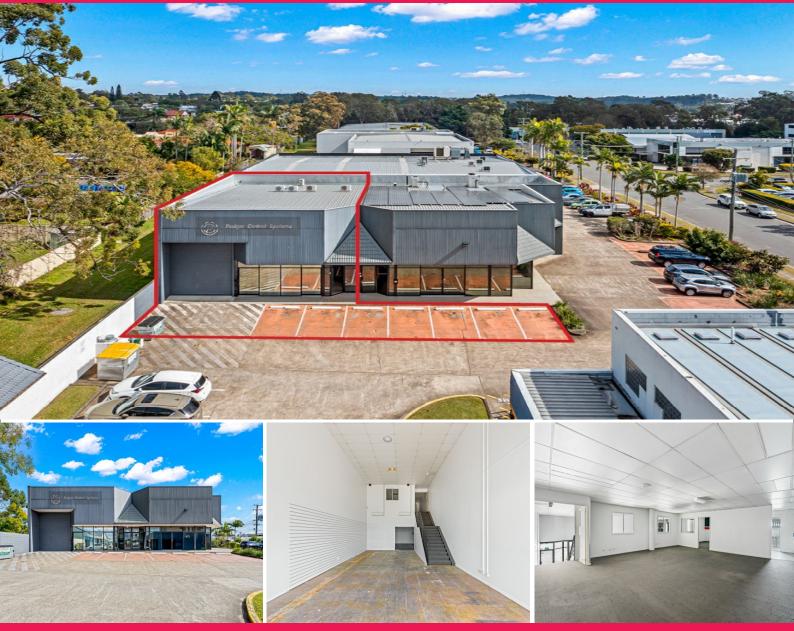

## LJ Hooker Commercial

2/6 Booran Drive, Woodridge QLD 4114

## 332sqm Warehouse/Showroom/Office. 7 Car Spaces + Loading Area.

- \* Prime rarely available 332sqm Warehouse/Showroom/Office
- \* 247sqm Ground floor with separate roller door/glass shop front
- \* 85sqm Level 1 concrete mezzanine office with amenities and kitchen.
- \* Amenities and shower with small office on ground floor.
- \* Container height roller door, good natural light, 3 phase power.
- \* Neat and tidy complex with easy access and exposure to Kingston Road.
- \* 7 Car spaces directly in front of building, plus loading area.
- \* 6-7m internal height, insulated ceiling.
- \* Contact Exclusive Age

Industrial

FOR LEASE

332sqm