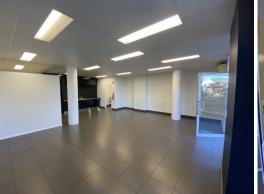

- ? Building area totalling 74m?\*
- ? Large glass shop front facing Warby Street
- ? Tiled floor coverings with internal kitchenette
- ? Two (2) secure basement car spaces
- ? Suited for a wide variety of businesses