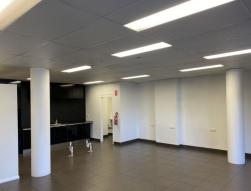

- ? Building area totalling 74m?\*
- ? Large glass shop front facing Warby Street
- ? Tiled floor coverings with internal kitchenette
- ? Two (2) secure basement car spaces
- ? Suited for a wide variety of businesses