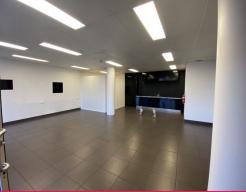

- ? Building area totalling 74m?\*
- ? Large glass shop front facing Warby Street
- ? Tiled floor coverings with internal kitchenette
- ? Two (2) secure basement car spaces
- ? Suited for a wide variety of businesses