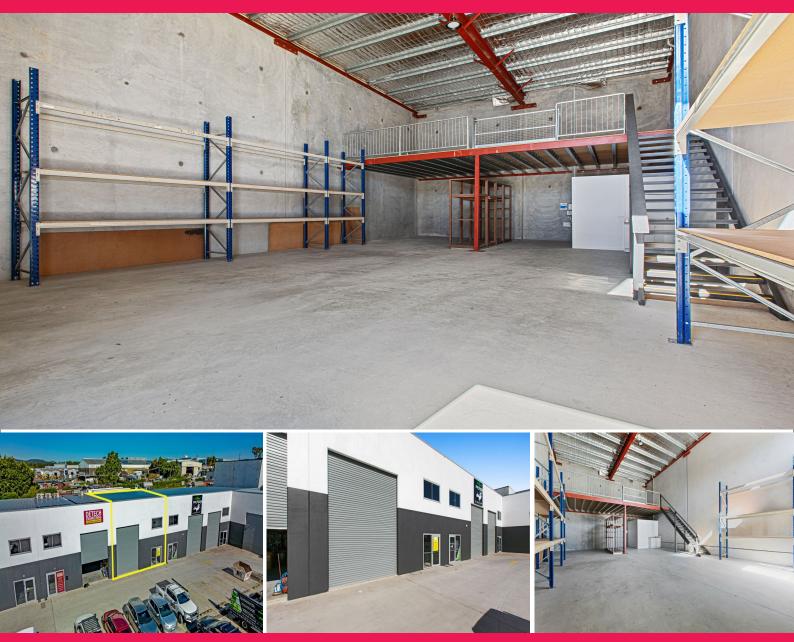

4/224 New Cleveland Road, Tingalpa QLD 4173

## **High-Bay Industrial Unit with Mezzanine**

Ray White Commercial Bayside is pleased to present 4/224 New Cleveland Road, Tingalpa to market For Lease.

This well-positioned 180sqm\* industrial unit includes 135sqm\* of clearspan warehouse and 45sqm\* of mezzanine space for storage or office use. The unit has a container-height roller door, fibre internet, and internal amenities. Externally, the gated complex has good driveway access, and a shared break area with common amenities.

## Features include:

- 180sqm\* industrial unit
- 135sqm\* full-height warehouse
- 45sqm\* mezzanine storage space
- Container-height moto

Industrial FOR LEASE

180sqm