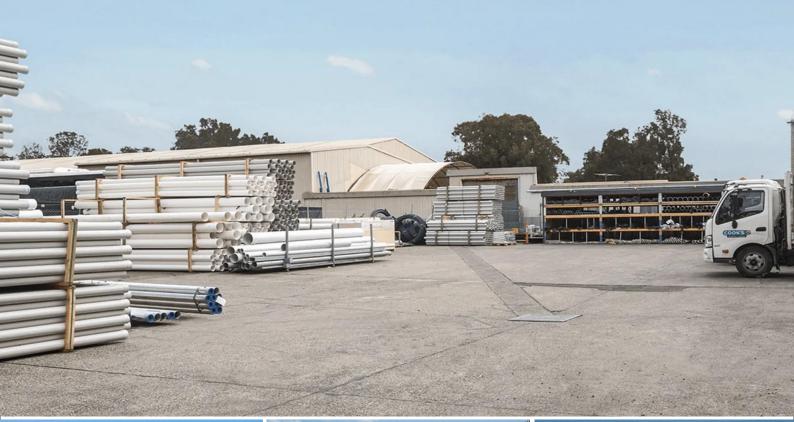

## **Exell Industrial Estate**

Exell Industrial Estate is a unit estate providing users with proximity to Port Botany, Sydney Airport and the M5 Motorway.

- 338sqm warehouse
- 85sqm office
- 296sqm awning/canopy for all-weather loading
- On-grade roller shutter doors
- Access via Greenfield Street.