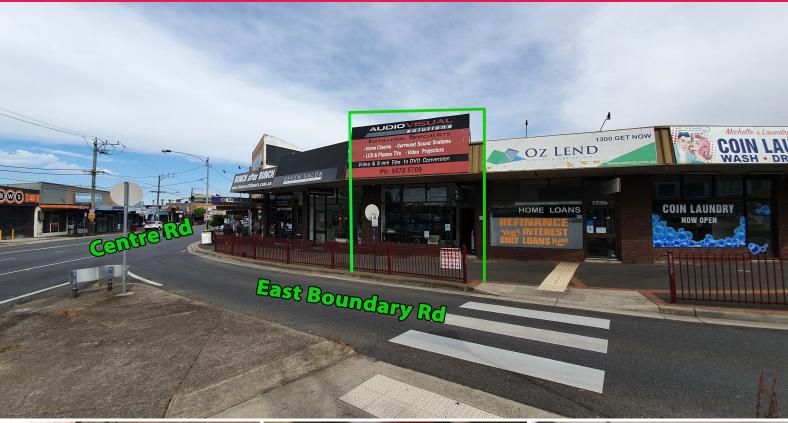

159a East Boundary Rd, Bentleigh East VIC 3165

## Prime Location On The Corner Of A Busy Intersection

Phone enquiries - please quote property ID 29590.

Modern retail or office space on a highly exposed busy street corner in Bentleigh East.

Suitable for office, medical, and cafe.

\$25,000 PA + GST + OG
75sqm approx of building area
2 Car spaces in the private car park
Front & Description of the private car park
Kitchenette & Description of the private car park
Wired for internet and security cameras
Air conditioning/heating

Retail

FOR LEASE

75sqm

No Agent Property -

1300594794

ries@noagentproperty.com.au

Ample surrounding parki