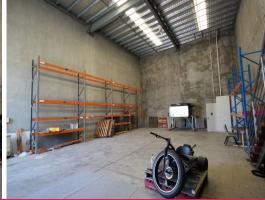

## **High Clearance Warehouse Unit**

Linear Industrial Park is a modern warehouse complex located at 585 Ingham Road.

Unit 17 offers a 183 sqm high clearance warehouse space with an additional 42 sqm open plan mezzanine office.

This warehouse offers a minimum 6 metre height, a large electric roller door, easy drive around access, disabled bathroom with shower and a modern office. There is one undercover parking space and multiple on-site parking spaces.