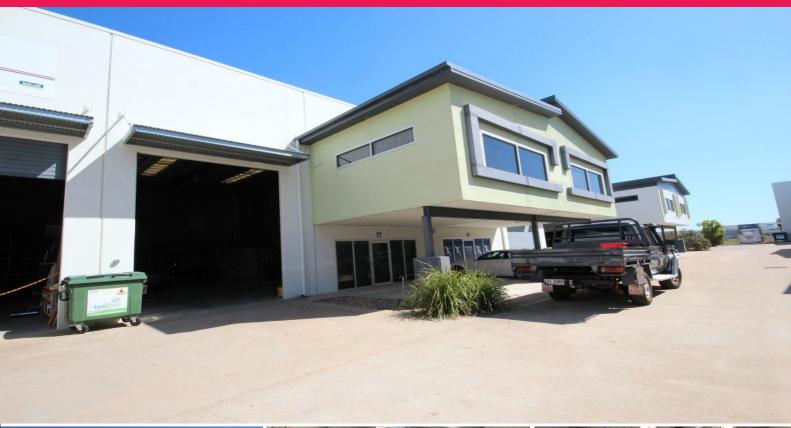

## 17/585 Ingham Road, Mount St John QLD 4818

## **High Clearance Warehouse Unit**

Linear Industrial Park is a modern warehouse complex located at 585 Ingham Road.

Unit 17 offers a 183 sqm high clearance warehouse space with an additional 42 sqm open plan mezzanine office.

This warehouse offers a minimum 6 metre height, a large electric roller door, easy drive around access, disabled bathroom with shower and a modern office. There is one undercover parking space and multiple on-site parking spaces.