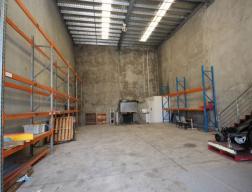

## **High Clearance Warehouse Unit**

Linear Industrial Park is a modern warehouse complex located at 585 Ingham Road.

Unit 17 offers a 183 sqm high clearance warehouse space with an additional 42 sqm open plan mezzanine office.

This warehouse offers a minimum 6 metre height, a large electric roller door, easy drive around access, disabled bathroom with shower and a modern office. There is one undercover parking space and multiple on-site parking spaces.