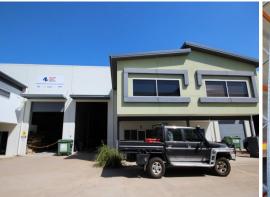

## 17/585 Ingham Road, Mount St John QLD 4818

## **High Clearance Warehouse Unit**

Linear Industrial Park is a modern warehouse complex located at 585 Ingham Road.

Unit 17 offers a 183 sqm high clearance warehouse space with an additional 42 sqm open plan mezzanine office.

This warehouse offers a minimum 6 metre height, a large electric roller door, easy drive around access, disabled bathroom with shower and a modern office. There is one undercover parking space and multiple on-site parking spaces.