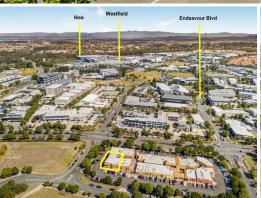

### FEATURES:

- 204m?\* office space across two titles
- A Grade office fit out
- 7 separate offices, reception area & large boardroom
- Ducted air-conditioning throughout
- Located on the first floor
- Lift access
- Ample on site parking
- Minutes to Bruce Highway
- Close to Westfield, C