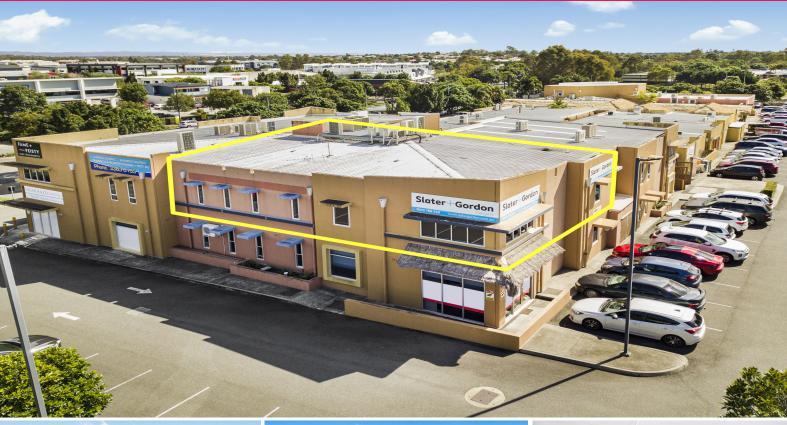

### A-Grade Office in Heart of North Lakes

Ray White Commercial Northern Corridor Group are pleased to offer 13&14/12 Discovery Drive, North Lakes for Sale or Lease.

### FEATURES:

- 204m?\* office space across two titles
- A Grade office fit out
- 7 separate offices, reception area & large boardroom
- Ducted air-conditioning throughout
- Located on the first floor
- Lift access
- Ample on site parking
- Minutes to Bruce Highway
- Close to Westfield, C