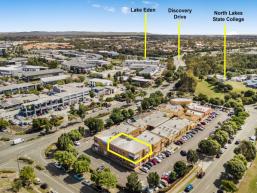

# Ray White.

13&14/12 Discovery Drive, North Lakes QLD 4509

### FEATURES:

- 204m?\* office space across two titles
- A Grade office fit out
- 7 separate offices, reception area & large boardroom
- Ducted air-conditioning throughout
- Located on the first floor
- Lift access
- Ample on site parking
- Minutes to Bruce Highway
- Close to Westfield, C