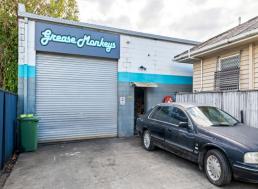

Situated within a popular commercial pocket of Southport and a short walk to the Saint Hilda's, shops, the M1 and major retail precincts.

This opportunity features the following:

- ? 539m?\* land area
- ? Multiple tenancies
- ? Period leases provide

Industrial FOR SALE

186sqm