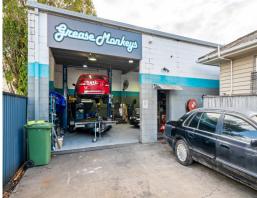

Situated within a popular commercial pocket of Southport and a short walk to the Saint Hilda's, shops, the M1 and major retail precincts.

This opportunity features the following:

- ? 539m?\* land area
- ? Multiple tenancies
- ? Period leases provide

Industrial FOR SALE

186sqm