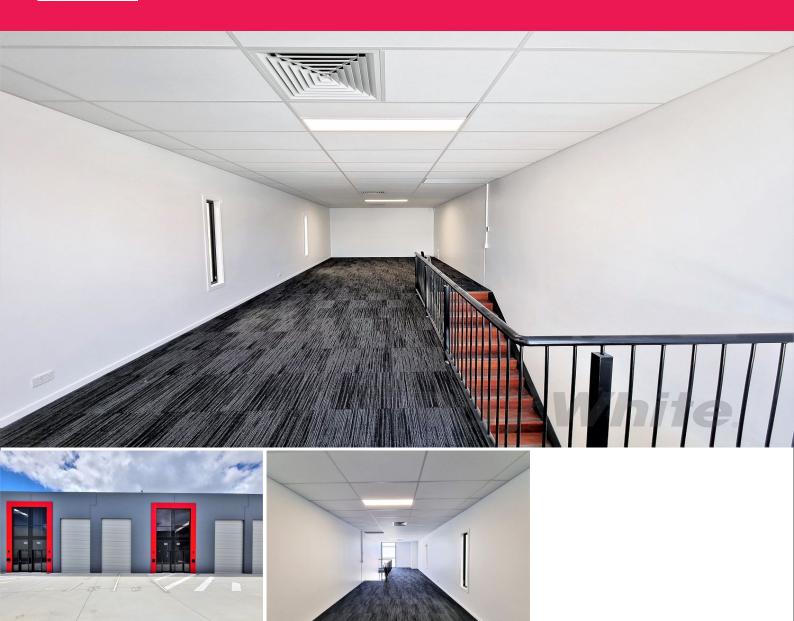

Level 1, 15/300 Lavarack Avenue, Pinkenba QLD 4008

## For Lease: TIDY LEVEL 1 OFFICE

- 47sqm\* mezzanine office with ducted a/c, LED lighting & carpet tiles
- Two (2) allocated car spaces plus visitor parking in the complex and unrestricted street parking
- Shared PWD toilet with shower
- Located in the attractive Eagle Farm Business Park
- Fantastic access to a variety of dining options, Brisbane Airport, Brisbane CBD via Kingsford Smith Drive, Queensland's Major Arterial Network via the Gateway Motorway & the Port of Brisbane
- Electricity included in rent

Lease Price: \$16,000p.a. + GST Gross

(\*approx.)

For further information or to arrange an inspection please c

Industrial

FOR LEASE

47sqm