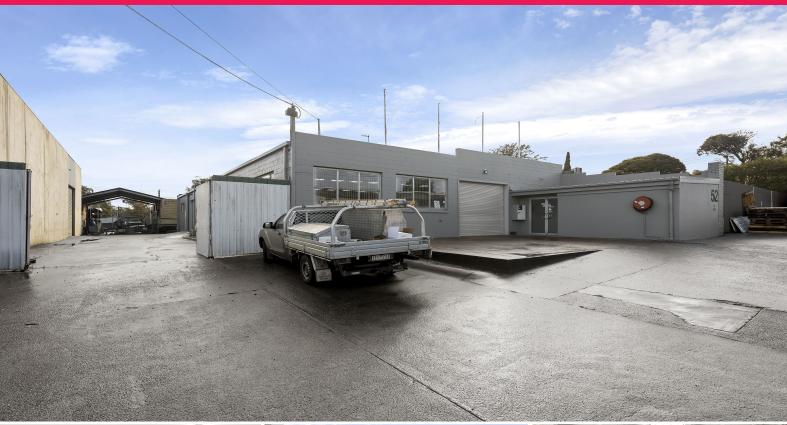

### Renovated Factory/Warehouse and Yard Area

Ray White Commercial proudly presents this ideally located Factory/Warehouse in the heart of Ringwood. Primarily located just off Maroondah Highway and Eastlink, providing ease of access to major arterials.

The property has an abundance of natural light with recently undergoing a refresh to the warehouse and office areas.

Great opportunity for an expanding business with front and side access into the property via multiple roller doors.

The property features:

- ? Zoning | Industrial 1
- ? Land area | 931sqm\*
- ? Building area | 480sq

Industrial FOR LEASE

480sqm