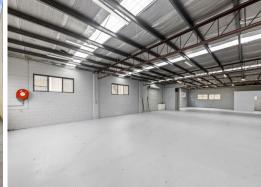

The property has an abundance of natural light with recently undergoing a refresh to the warehouse and office areas.

Great opportunity for an expanding business with front and side access into the property via multiple roller doors.

The property features:

- ? Zoning | Industrial 1
- ? Land area | 931sqm\*
- ? Building area | 480sq

Industrial FOR LEASE

480sqm