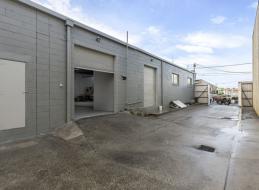

The property has an abundance of natural light with recently undergoing a refresh to the warehouse and office areas.

Great opportunity for an expanding business with front and side access into the property via multiple roller doors.