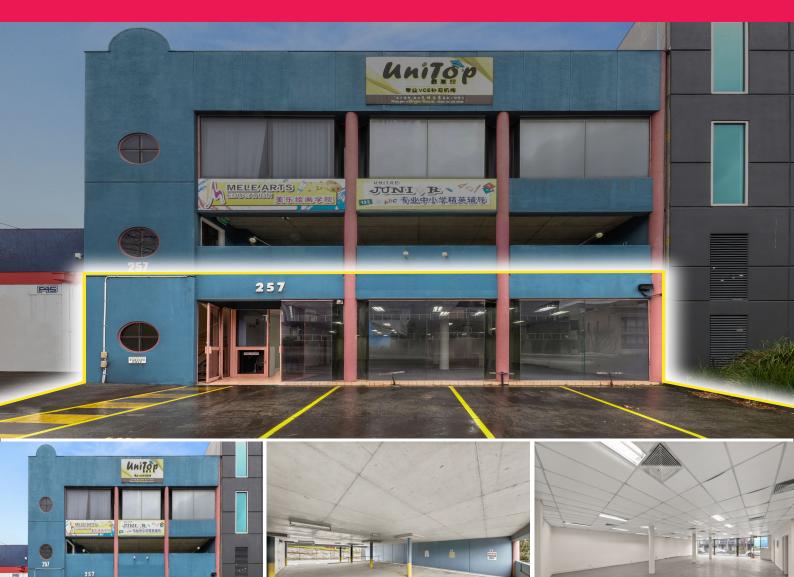

## Ray White.

257 Blackburn Road, Mount Waverley VIC 3149

## RETAIL PREMISES WITH EXCELLENT EXPOSURE - UNDER OFFER

- ? Total lettable area | 289m2\*
- ? Open plan layout
- ? Nine (9) allocated car spaces (Incl 4 undercover)
- ? Close proximity to Syndal Train Station  $350 \text{m}^\star$  , the (M1) Monash Fwy and the Pinewood Shopping Village
- ? Suitable for many retail uses (STCA)
- ? Available now

Offices

FOR LEASE

289sqm