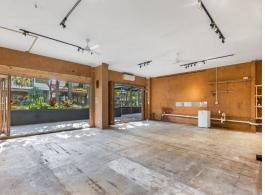

## Peregian Village Square Restaurant

Tracey Ryan and David Brinkley from Ray White Commercial Noosa & Sunshine Coast North are pleased to present Shops 2 & 3, 6 Kingfisher Drive to market for lease.

This is an opportunity to secure a position in the tightly held Peregian Village square. Previously operating as Kellys of Peregian cafe/restaurant, this property will lease quickly. The kitchen area is tiled, has sinks and the exhaust canopy flu is still in place for food uses (currently no connection to grease trap).

There is an option to sub-divide into two spaces, subject to lease terms and conditions.

? Size: 118m?\* (oppor

Retail FOR LEASE

118sqm