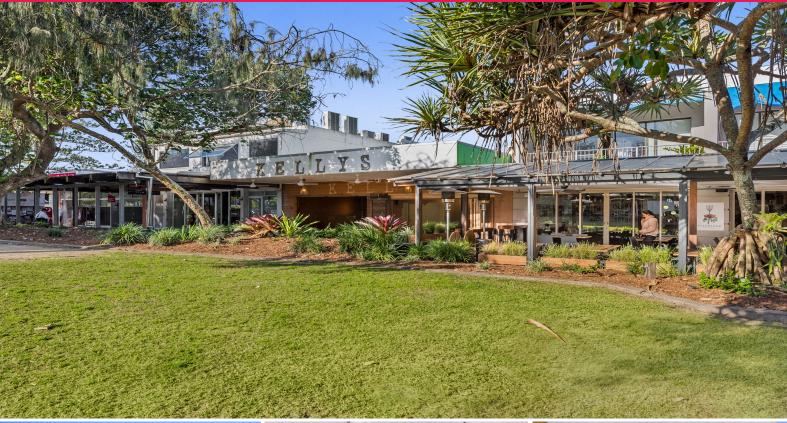

## Peregian Village Square Restaurant

Tracey Ryan and David Brinkley from Ray White Commercial Noosa & Sunshine Coast North are pleased to present Shops 2 & 3, 6 Kingfisher Drive to market for lease.

This is an opportunity to secure a position in the tightly held Peregian Village square. Previously operating as Kellys of Peregian cafe/restaurant, this property will lease quickly. The kitchen area is tiled, has sinks and the exhaust canopy flu is still in place for food uses (currently no connection to grease trap).

There is an option to sub-divide into two spaces, subject to lease terms and conditions.

? Size: 118m?\* (oppor

Retail FOR LEASE

118sqm