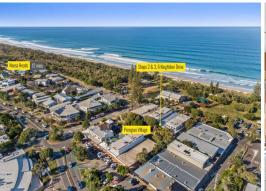

# Ray White.

Lots 2 & 3/6 Kingfisher Drive, Peregian Beach QLD 4573

## Peregian Village Square Restaurant

Tracey Ryan and David Brinkley from Ray White Commercial Noosa & Sunshine Coast North are pleased to present Shops 2 & 3, 6 Kingfisher Drive to market for lease.

This is an opportunity to secure a position in the tightly held Peregian Village square. Previously operating as Kellys of Peregian cafe/restaurant, this property will lease quickly. The kitchen area is tiled, has sinks and the exhaust canopy flu is still in place for food uses (currently no connection to grease trap).