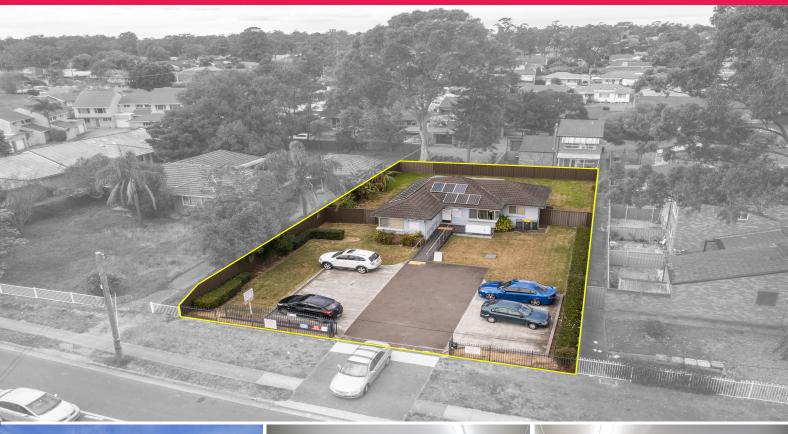

# Suited to a Wide Range of Professional Uses | Well Presented Commercial Cottage

This property is located off Cumberland Road with close proximity to Ingleburn CBD and all essential services and within an 800m distance to Ingleburn Train Station and Ingleburn Village Shopping Centre.

- ? Freestanding commercial cottage totalling 130m?\*
- ? Well presented with a quality fit out in place
- ? Suitable for a wide range of professional uses
- ? Ample secure parking on site
- ? Site area totalling 1,012m?\*