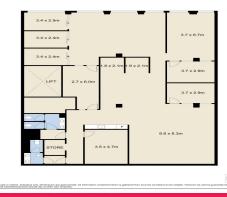

## 282m2 Refurbished CBD Whole Floor for Lease!

- \* Whole floor approx. 282m2
- \* Currently partitioned but can be open plan
- \* Two fast lifts
- \* Boutique commercial building with quality tenants
- \* Ground floor restaurant, bus stop
- \* Close to QVB, Townhall, Darling Harbour and Pitt St Shopping precinct
- \* All long term corporate tenants in the building, including unions, banks, underwriting, superannuation.
- \* Attractive incentives will be offered to the right tenant.