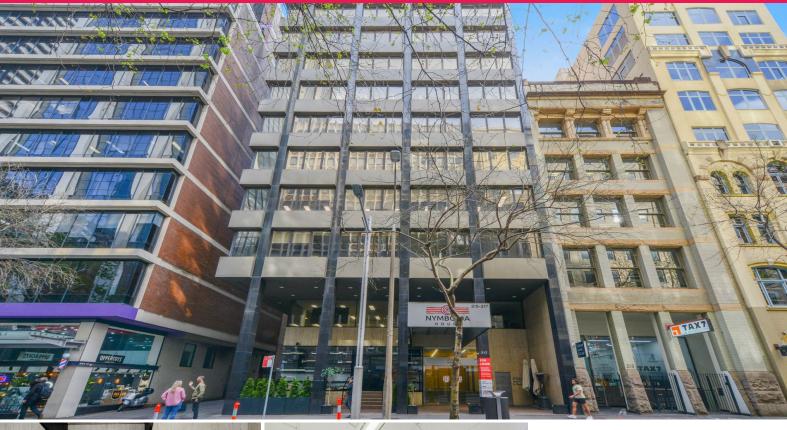

Level 5/215-217 Clarence Street, Sydney NSW 2000

## 282m2 Refurbished CBD Whole Floor for Lease!

- \* Whole floor approx. 282m2
- \* Currently partitioned but can be open plan
- \* Two fast lifts
- \* Boutique commercial building with quality tenants
- \* Ground floor restaurant, bus stop
- \* Close to QVB, Townhall, Darling Harbour and Pitt St Shopping precinct
- \* All long term corporate tenants in the building, including unions, banks, underwriting, superannuation.
- \* Attractive incentives will be offered to the right tenant.