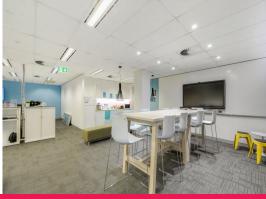

## 282m2 Refurbished CBD Whole Floor for Lease!

- \* Whole floor approx. 282m2
- \* Currently partitioned but can be open plan
- \* Two fast lifts
- \* Boutique commercial building with quality tenants
- \* Ground floor restaurant, bus stop
- \* Close to QVB, Townhall, Darling Harbour and Pitt St Shopping precinct
- \* All long term corporate tenants in the building, including unions, banks, underwriting, superannuation.
- \* Attractive incentives will be offered to the right tenant.