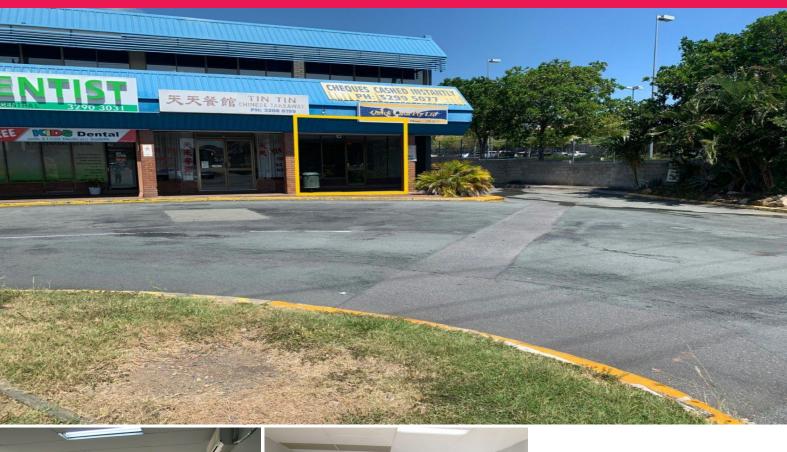

## 66sqm Main Road Frontage

- \* Suit Office/Retail/Showroom
- \* Parking at front door
- \* Rear entry
- \* Very presentable unit

LEASE RATE: Contact Exclusive Agent

AVAILABLE SPACE: 66 sqm

Location

Located approx 20 kilometres south east of the Brisbane CBD in the Brisbane-Gold Coast corridor, this area boasts a mix of commercial, industrial and retail properties. The area has strong surrounding population growth and mixed demographic of its workforce. The area is well serviced by the P