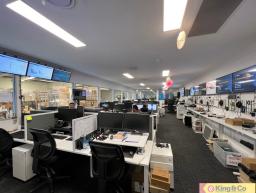

## **CORPORATE APPEAL**

- \* Modern 888m2 office / warehouse
- \* Prime Tingalpa location
- \* Incorporates 468m2 office / showroom/ tech and 420m2 warehouse
- \* Priced to lease

Superbly appointed throughout is this modern 888m2 office / warehouse. Located in a prime Tingalpa location this quality property incorporates a 420m2 clear span warehouse, 234m2 light filled mezzanine office and 234m2 ground floor air-conditioned low height storage / tech room or showroom.

Inspection will not disappoint.

Industrial

FOR LEASE

888sqm