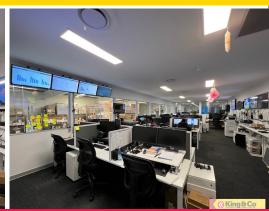

## **CORPORATE APPEAL**

- \* Modern 888m2 office / warehouse
- \* Prime Tingalpa location
- \* Incorporates 468m2 office / showroom/ tech and 420m2 warehouse
- \* Priced to lease

Superbly appointed throughout is this modern 888m2 office / warehouse. Located in a prime Tingalpa location this quality property incorporates a 420m2 clear span warehouse, 234m2 light filled mezzanine office and 234m2 ground floor air-conditioned low height storage / tech room or showroom.

Inspection will not disappoint.

Industrial

FOR LEASE

888sqm