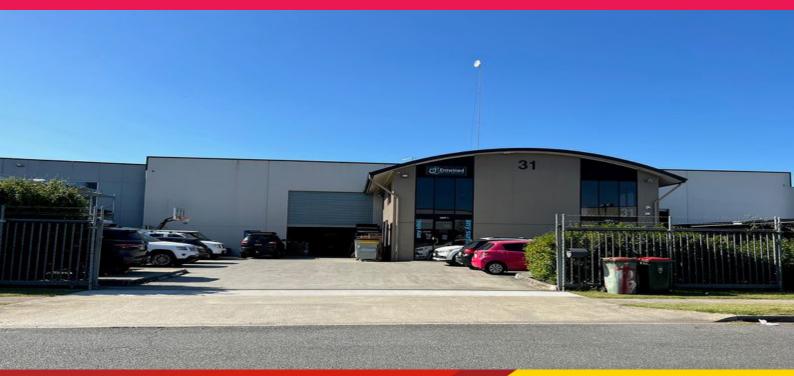

## LEASED

1/31 Millenium, Tingalpa QLD 4173

## **CORPORATE APPEAL**

- \* Modern 888m2 office / warehouse
- \* Prime Tingalpa location
- \* Incorporates 468m2 office / showroom/ tech and 420m2 warehouse
- \* Priced to lease

Superbly appointed throughout is this modern 888m2 office / warehouse. Located in a prime Tingalpa location this quality property incorporates a 420m2 clear span warehouse, 234m2 light filled mezzanine office and 234m2 ground floor air-conditioned low height storage / tech room or showroom.