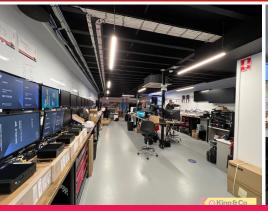

## **CORPORATE APPEAL**

- \* Modern 888m2 office / warehouse
- \* Prime Tingalpa location
- \* Incorporates 468m2 office / showroom/ tech and 420m2 warehouse
- \* Priced to lease

Superbly appointed throughout is this modern 888m2 office / warehouse. Located in a prime Tingalpa location this quality property incorporates a 420m2 clear span warehouse, 234m2 light filled mezzanine office and 234m2 ground floor air-conditioned low height storage / tech room or showroom.

Inspection will not disappoint.

Industrial

FOR LEASE

888sqm