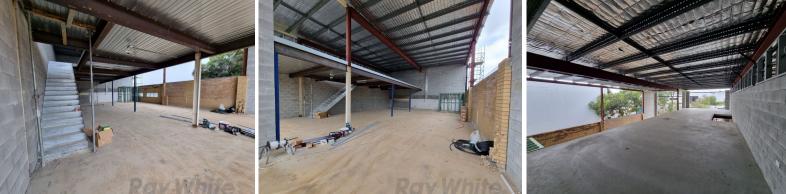

## **ATTRACTIVE 333SQM\* CORNER UNIT**

- 333sqm\* warehouse coming soon!
- 116sqm\* mezzanine on suspended concrete slab
- 217sqm\* ground floor/ warehouse
- Five allocated car spaces
- 9kw\* split air conditioning unit on mezzanines
- PWD bathroom, kitchenette, plumbing provision for second toilet and shower
- Electric automatic roller shutter to 5 meters3 phase power and NBN ready
- Fully fenced and gated elevated site
- LED lighting
- Translucent roof sheet
- Fantastic corner access
- Ability to combine ad