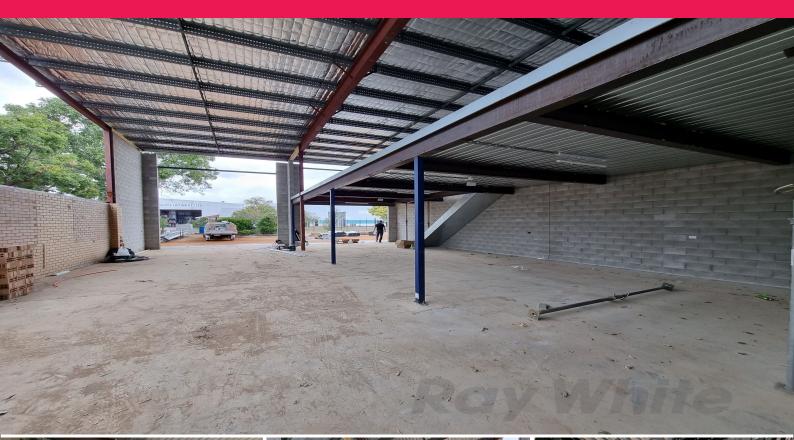

## **ATTRACTIVE 333SQM\* CORNER UNIT**

- 333sqm\* warehouse coming soon!
- 116sqm\* mezzanine on suspended concrete slab
- 217sqm\* ground floor/ warehouse
- Five allocated car spaces
- 9kw\* split air conditioning unit on mezzanines
- PWD bathroom, kitchenette, plumbing provision for second toilet and shower
- Electric automatic roller shutter to 5 meters3 phase power and NBN ready
- Fully fenced and gated elevated site
- LED lighting
- Translucent roof sheet
- Fantastic corner access
- Ability to combine ad