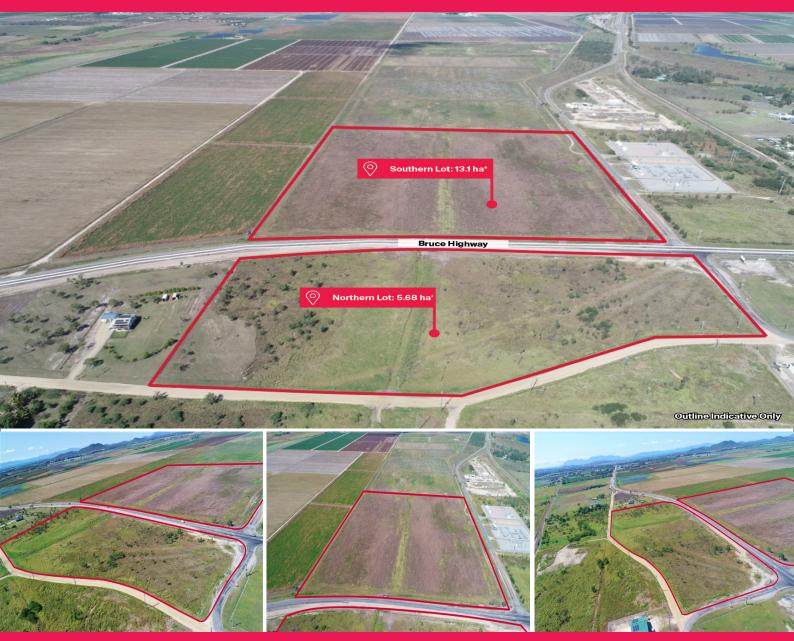

Key Features include:

- Total site area of 18.78 hectares \* of redevelopment land
- Southern Lot: 13.1 hectares \* and zoned for 'industry investigation area'
- Northern Lot: 5.68 hectares \* and zoned 'rural'
- Lots separated by the Bruce Highway
- Located at short 8.6