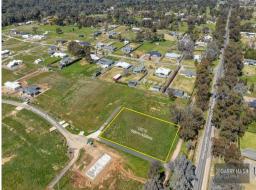

## ARE YOU READY TO BUILD?

- \* Rare occasion to secure a titled block of land that is ready to build on NOW!
- \* Located in the exciting Fithall Park Estate
- \* 4226m2 allotment with a generous building envelope
- \* Services available; natural gas, town water, low pressure sewer system, power, telecommunications & NBN
- \* This is a magnificent opportunity to build your dream home and enjoy all the space and privacy this allotment offers with all the convenience of in town living
- \* Soil test report has been completed & is available to purchaser

Land FOR SALE \$450,000