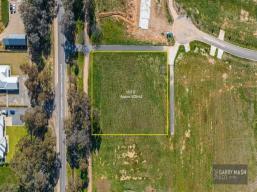

## ARE YOU READY TO BUILD?

- \* Rare occasion to secure a titled block of land that is ready to build on NOW!
- \* Located in the exciting Fithall Park Estate
- \* 4226m2 allotment with a generous building envelope
- \* Services available; natural gas, town water, low pressure sewer system, power, telecommunications & NBN
- \* This is a magnificent opportunity to build your dream home and enjoy all the space and privacy this allotment offers with all the convenience of in town living
- \* Soil test report has been completed & is available to purchaser

Land FOR SALE \$450,000