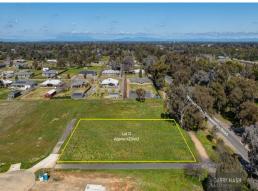

## ARE YOU READY TO BUILD?

- \* Rare occasion to secure a titled block of land that is ready to build on NOW!
- \* Located in the exciting Fithall Park Estate
- \* 4226m2 allotment with a generous building envelope
- \* Services available; natural gas, town water, low pressure sewer system, power, telecommunications & NBN
- \* This is a magnificent opportunity to build your dream home and enjoy all the space and privacy this allotment offers with all the convenience of in town living
- \* Soil test report has been completed & is available to purchaser

Land FOR SALE \$450,000