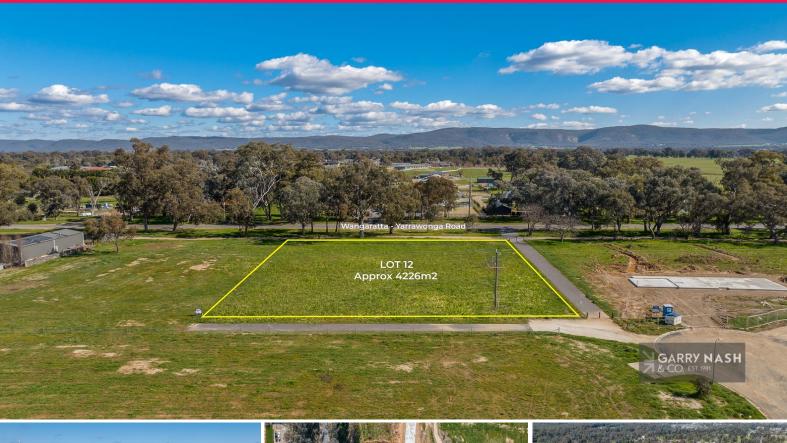

## ARE YOU READY TO BUILD?

- \* Rare occasion to secure a titled block of land that is ready to build on NOW!
- \* Located in the exciting Fithall Park Estate
- \* 4226m2 allotment with a generous building envelope
- \* Services available; natural gas, town water, low pressure sewer system, power, telecommunications & NBN
- \* This is a magnificent opportunity to build your dream home and enjoy all the space and privacy this allotment offers with all the convenience of in town living
- \* Soil test report has been completed & is available to purchaser

Land FOR SALE \$450,000