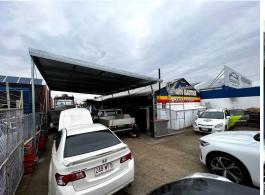

## 90sqm\* WYNNUM WORKSHOP plus 90sqm\* COVERED OUTDOOR AREA

Located in the heart of Wynnum's automotive precinct is this functional, concrete block & metal clad workshop, featuring;

- 90sqm\* of internal workshop area including a small office
- 90sqm\* covered, concrete outdoor area
- Two roller doors, three phase power, ceiling fans, room for hoists
- Securely fenced and gated, two toilets
- Concrete front apron fits 7\* cars
- Available from October 2022
- Lease price: \$21,750p.a. + Outgoings + GST (\*approx.)