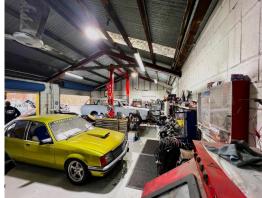

## 90sqm\* WYNNUM WORKSHOP plus 90sqm\* COVERED OUTDOOR AREA

Located in the heart of Wynnum's automotive precinct is this functional, concrete block & metal clad workshop, featuring;

- 90sqm\* of internal workshop area including a small office
- 90sqm\* covered, concrete outdoor area
- Two roller doors, three phase power, ceiling fans, room for hoists
- Securely fenced and gated, two toilets
- Concrete front apron fits 7\* cars
- Available from October 2022
- Lease price: \$21,750p.a. + Outgoings + GST (\*approx.)