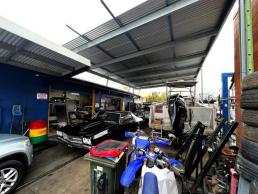

## 90sqm\* WYNNUM WORKSHOP plus 90sqm\* COVERED OUTDOOR AREA

Located in the heart of Wynnum's automotive precinct is this functional, concrete block & metal clad workshop, featuring;

- 90sqm\* of internal workshop area including a small office
- 90sqm\* covered, concrete outdoor area
- Two roller doors, three phase power, ceiling fans, room for hoists
- Securely fenced and gated, two toilets
- Concrete front apron fits 7\* cars
- Available from October 2022
- Lease price: \$21,750p.a. + Outgoings + GST (\*approx.)