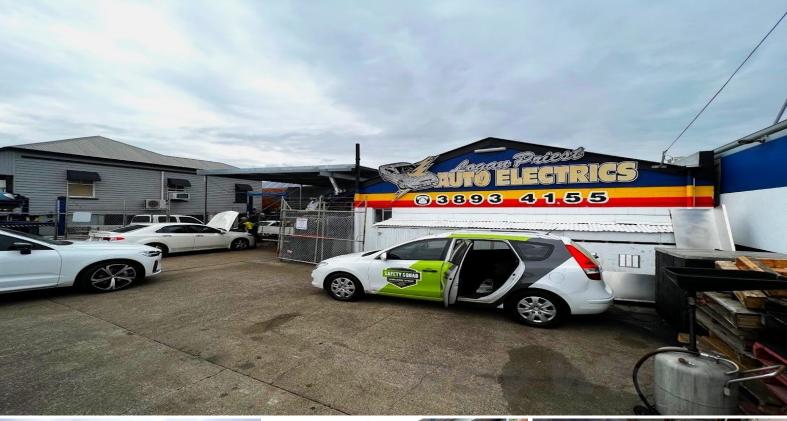

## 90sqm\* WYNNUM WORKSHOP plus 90sqm\* COVERED OUTDOOR AREA

Located in the heart of Wynnum's automotive precinct is this functional, concrete block & metal clad workshop, featuring;

- 90sqm\* of internal workshop area including a small office
- 90sqm\* covered, concrete outdoor area
- Two roller doors, three phase power, ceiling fans, room for hoists
- Securely fenced and gated, two toilets
- Concrete front apron fits 7\* cars
- Available from October 2022
- Lease price: \$21,750p.a. + Outgoings + GST (\*approx.)