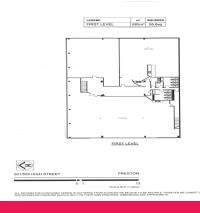

### **Massive Preston Premises**

Open to offers and rent free incentives available!

An opportunity presents itself to secure an entire first level, totalling a massive 885 square metres in Central Preston. Currently segmented into 3 separate tenancies this space is easily configurable for your particular use.

Offices

FOR LEASE

885sqm