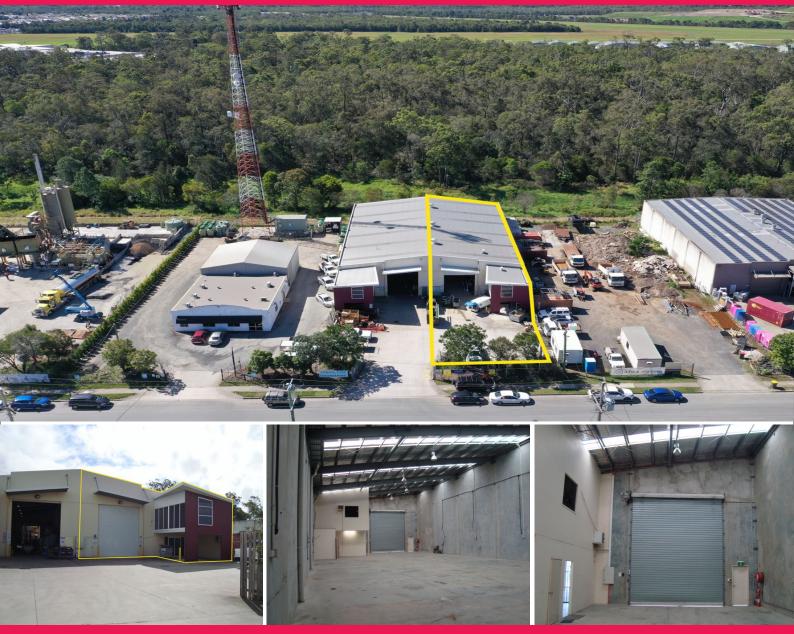

## 2/28 Piper Street, Caboolture QLD 4510

## Prime Warehouse in Corporate Park Estate

Ray White Commercial Northern Corridor Group are pleased to offer 2/28 Piper Street, Caboolture for Lease.

## FEATURES INCLUDE:

- 645m?\* Industrial warehouse comprising of 550m?\* warehouse & 95m?\* office

- Front and rear roller door access
- Hardstand located at the rear of tenancy
- 2x air-conditioned offices
- Reception area
- Kitchenette (ground floor & first floor)
- Internal amenities
- Alarm & security came

Industrial FOR LEASE

645sqm