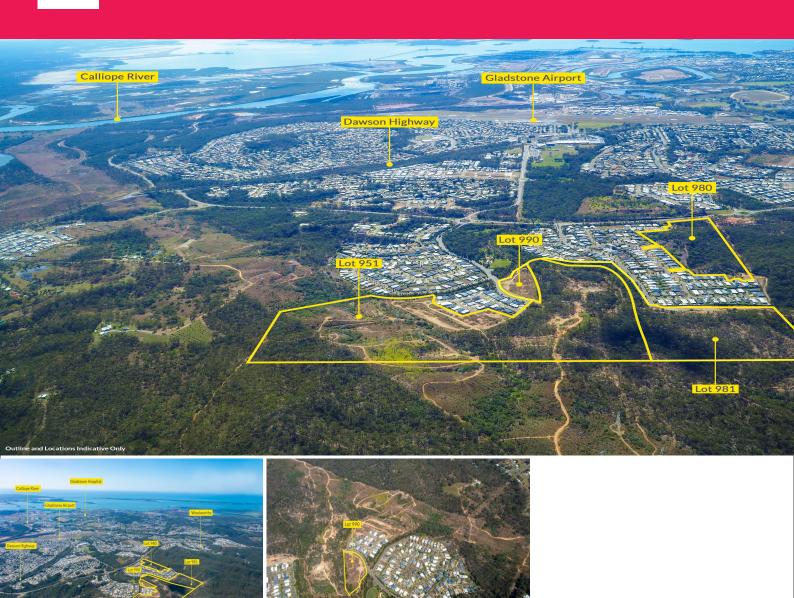

## **4 SUPER LOTS | BALANCE LITTLE CREEK ESTATE**

? Balance of the Little Creek Estate in Gladstone

? Four separately titled development parcels for sale individually on in-one-line:

? Lot 990 - 1.908Ha\* - Potential for 31 Townhouses^ - Offers above \$575,000 plus GST

? Lot 951 - 33.67Ha\* - Potential for 118 Lots^ - Offers above \$700,000 plus GST

? Lot 980 - 8.13Ha\* - Potential for 43 Lots^ - Offers above \$450,000 plus GST

? Lot 981 - 10.64Ha\* - Potential for 102 Lots^ - Offers above \$550,000 plus GST