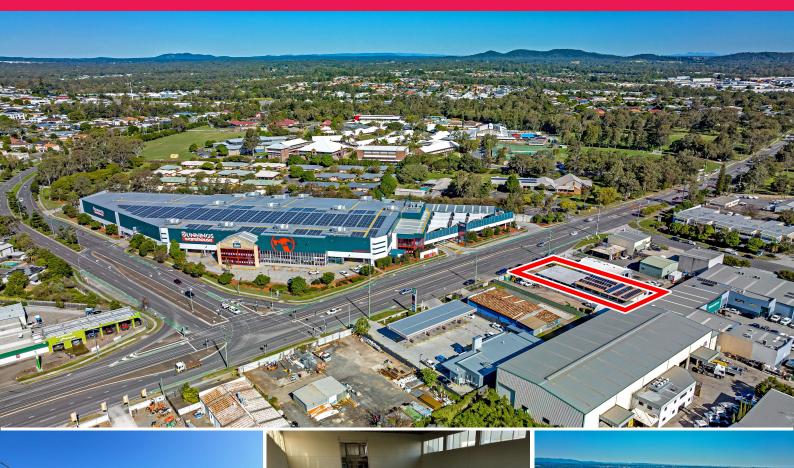

## RARE FREESTANDER ON WONDALL ROAD

- 418sqm\* building area
- Additional 220sqm\* low height storage under rear of building
- 1,012sqm\* site
- IN1 Industry (General industry A) zoning
- Main road exposure
- Popular strip with the likes of Bunnings, Coates Hire, 7-Eleven and local businesses
- Roller door access
- 3 phase power
- Fenced and gated site
- Proximity to the Gateway Motorway, Port of Brisbane Motorway & Wynnum Road

Industrial

FOR LEASE

Contact Exclusive Agents

418sqm