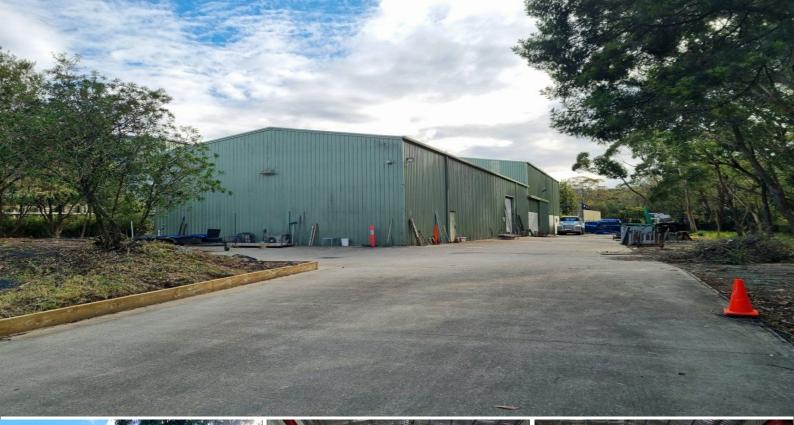

## FREEHOLD PROPERTY IN SOMERSBY

## Only available for sale for 1 week

This is a one-off opportunity to purchase a freehold site in Somersby, only a couple of minutes to the M1 Motorway

2 sheds totalling approx 648m2

Unit 1 has office, bathroom and lunchroom facilities, total area approx 360m2 with a high clearance warehouse of approx 288m2 ( $24m \times 12m$ ) Unit 2 is a 10m high clearance warehouse approx 288m2 ( $24m \times 12m$ ) with the provision for a gantry crane.

Fully fenced and secure site and only a minute to the M1 Motorway it is perfect for commuting to and from Newcastle or Sydney.

\$2,000,000 + GST - Not Negotiable

Industrial FOR SALE

648sqm

Karen Aubrey +61 411 358 856 Karen.Aubrey@au.knightfrank.com