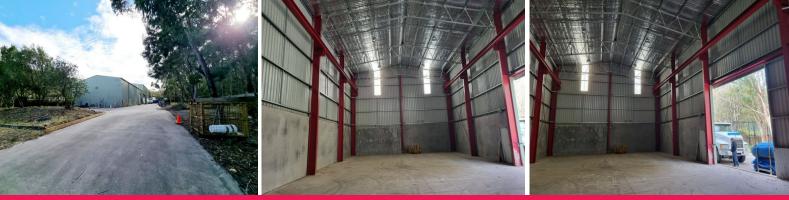

## Only available for sale for 1 week

This is a one-off opportunity to purchase a freehold site in Somersby, only a couple of minutes to the M1 Motorway

2 sheds totalling approx 648m2

Unit 1 has office, bathroom and lunchroom facilities, total area approx 360m2 with a high clearance warehouse of approx 288m2 ( $24m \times 12m$ ) Unit 2 is a 10m high clearance warehouse approx 288m2 ( $24m \times 12m$ ) with the provision for a gantry crane.

Fully fenced and secure site and only a minute to the M1 Motorway it is perfect for commuting to and from Newcastle or Sydney.

\$2,000,000 + GST - Not Negotiable

Industrial FOR SALE

648sqm

Karen Aubrey +61 411 358 856 Karen.Aubrey@au.knightfrank.com