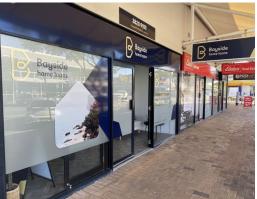

## Features include:

- 60sqm\* professional office/retail shop/service industry space
- Located in the popular Cleveland Town Square with prominent corner position on Bloomfied & Queen Streets
- Provides front waiting area/reception, open-plan work area and two (2) rear private offices