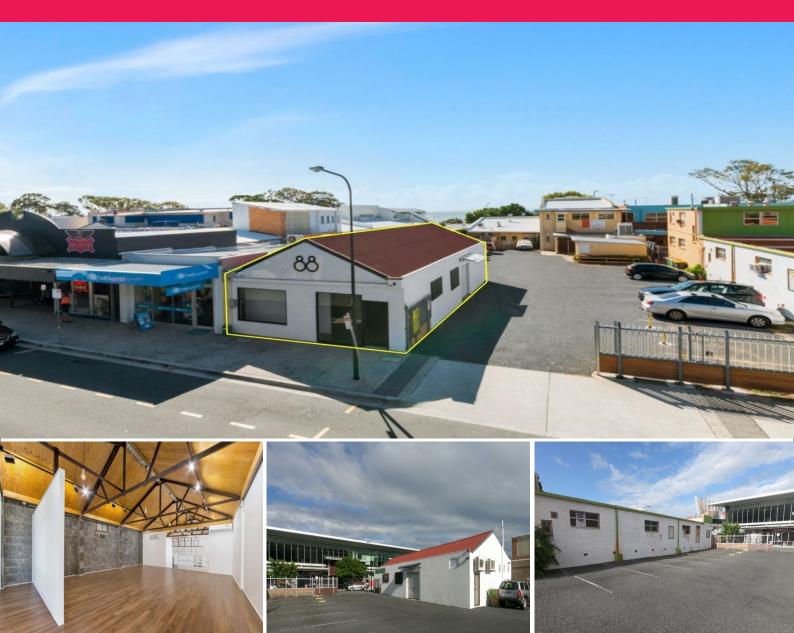

## Retail/Office Opportunity Opposite Blue Water Square Shopping Complex

Ray White Commercial Northern Corridor Group are pleased to present 88 Sutton Street, Redcliffe for Lease.

The tenancy offers the below features:

124m2 open tenancy which is suited for either Office or Retail space Excellent signage provisions facing Sutton Street Kitchenette Internal amenities High foot traffic area On-site parking (3) Directly opposite Blue Retail FOR LEASE