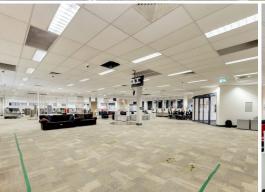

## **EXCEPTIONAL QUALITY EXISTING FITOUT !!!**

- Exquisite quality fitted space
- Impressive 2,086m2 (approx.) floor area
- Adjacent to Gosford Interchange
- NABERS Energy rating of 5 stars
- NABERS Water rating of 6 stars

Available options include:

- Approximately 2,086 m2 of exquisitely fitted floor space, boasting exceptional quality fit-out, partitioning, a

Offices

FOR LEASE

Contact Agent

2086sqm

Ty Blanch

+61 421 645 961
Ty.Blanch@au.knightfrank.com