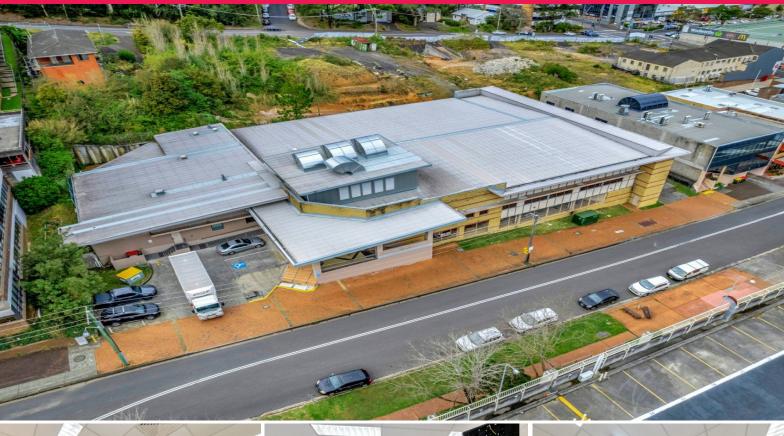

## LJ Hooker Commercial

9 Watt Street, Gosford NSW 2250

9 Watt Street, Gosford is a premier commercial office building with the largest single-level floor plate in Gosford, conveniently located just minutes away from the Gosford Railway Station and Bus Interchange.

Available options include:

- Approximately 2,086 m2 of exquisitely fitted floor space, boasting exceptional quality fit-out, partitioning, a

Offices

FOR LEASE

Contact Agent

2086sqm

Ty Blanch

+61 421 645 961
Ty.Blanch@au.knightfrank.com