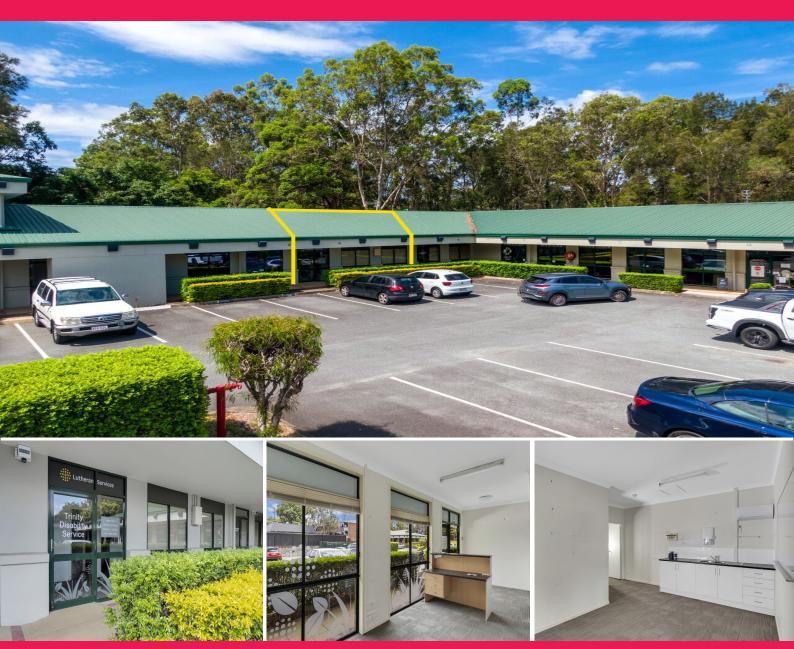

## **Entry Level Tenanted Investment with Brand New 5 Year Lease**

Practical, professional fit-out in place comprising reception and large welcoming area with annexed meeting room, large central boardroom with kitchenette plus additional offices/open plan work areas.

Brand new 5 year lease expiring June 2027 generating approximately \$24,221.00 net income per annum + outgoings + GST with 4% annual increases and personal guarantees.

- ? Fitted 96m2\* office suite
- ? Ground floor with PWD access
- ? Ample on-site parking
- ? Secure NDIS supported tenants
- ? Net income of \$24,221

Offices

FOR SALE

Price Upon Application

96sqm