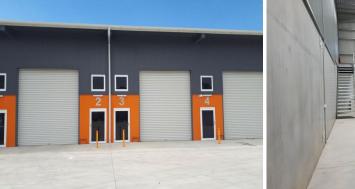

## **EXCELLENT WAREHOUSE IN SOMERSBY**

Approx. 108m2 ground floor warehouse with approx. 20m2 storage Mezzanine.

Bonus unique rear yard courtyard, concreted and fenced approx. 35m2, ideal for additional storage, outside work space or peaceful lunch area.

Precast concrete to 3 metres with high internal clearance.

Inclusions comprise of glass entry doors, high bay windows front and rear, mezzanine suitable for storage and located at the rear of unit to allow full height functionality at the front.