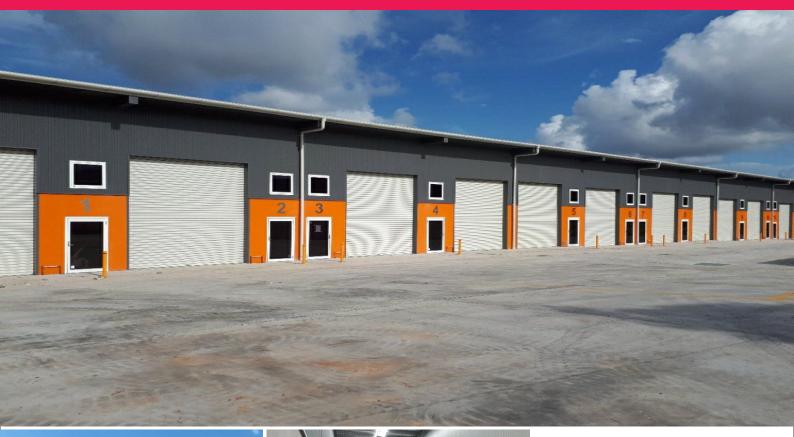

## **EXCELLENT WAREHOUSE IN SOMERSBY**

Approx. 108m2 ground floor warehouse with approx. 20m2 storage Mezzanine.

Bonus unique rear yard courtyard, concreted and fenced approx. 35m2, ideal for additional storage, outside work space or peaceful lunch area.

Precast concrete to 3 metres with high internal clearance.

Inclusions comprise of glass entry doors, high bay windows front and rear, mezzanine suitable for storage and located at the rear of unit to allow full height functionality at the front.