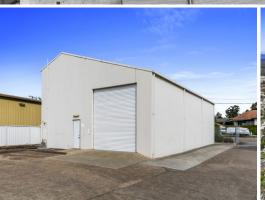

## **Available Now!**

Located in the the tightly held commercial precinct of East Maitland, this 253m2 unit comprises of a reception/office area, toilet, kitchenette and a mezzanine office space.

The property is only a 35 minute drive to Newcastle and a 2-hour drive to Sydney. The building is perfect for anyone looking for more storage or wanting to grow their small business.

- ? Off street parking
- ? Mezzanine level
- ? Full height roller door
- ? Freshly painted
- ? 3 phase power

Industrial FOR LEASE

253sqm