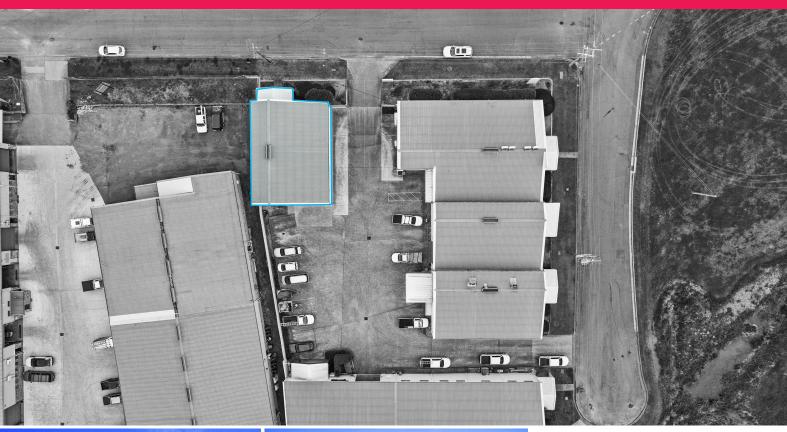

## **Available Now!**

Located in the the tightly held commercial precinct of East Maitland, this 253m2 unit comprises of a reception/office area, toilet, kitchenette and a mezzanine office space.

The property is only a 35 minute drive to Newcastle and a 2-hour drive to Sydney. The building is perfect for anyone looking for more storage or wanting to grow their small business.

- ? Off street parking
- ? Mezzanine level
- ? Full height roller door
- ? Freshly painted
- ? 3 phase power

Industrial FOR LEASE

253sqm