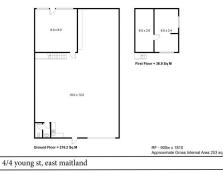

## **Available Now!**

Located in the the tightly held commercial precinct of East Maitland, this 253m2 unit comprises of a reception/office area, toilet, kitchenette and a mezzanine office space.

The property is only a 35 minute drive to Newcastle and a 2-hour drive to Sydney. The building is perfect for anyone looking for more storage or wanting to grow their small business.

- ? Off street parking
- ? Mezzanine level
- ? Full height roller door
- ? Freshly painted
- ? 3 phase power

Industrial FOR LEASE

253sqm