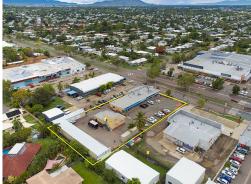

4 & 5/113 Bamford Lane, Kirwan QLD 4817

## Fully fitted Kirwan office space

These well-presented offices of 154 sqm have been home to a building certification company for many years and are available for immediate lease.

Features include:

- ? air conditioning throughout
- ? reception
- ? 1 private office
- ? board room
- ? 3 large open plan work areas
- ? two Kitchenettes
- ? male and female bathrooms
- ? NBN
- ? data cabling and powe

Offices

FOR LEASE

154sqm

Ray White. Commercial

Townsville

**Troy Townsend** 

0407213887

troy.townsend@raywhite.com