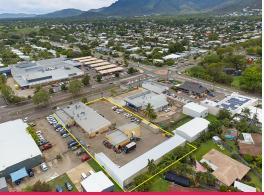

4 & 5/113 Bamford Lane, Kirwan QLD 4817

## Fully fitted Kirwan office space

These well-presented offices of 154 sqm have been home to a building certification company for many years and are available for immediate lease.

Features include:

- ? air conditioning throughout
- ? reception
- ? 1 private office
- ? board room
- ? 3 large open plan work areas
- ? two Kitchenettes
- ? male and female bathrooms
- ? NBN
- ? data cabling and powe

Offices

FOR LEASE

154sqm

Ray White. Commercial

Townsville

**Troy Townsend** 

0407213887

troy.townsend@raywhite.com