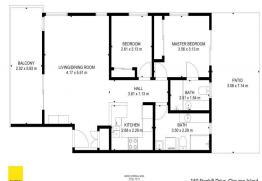

My Seller is retiring and has already purchased elsewhere, and so is exceptionally motivated to sell. I am under instructions to present offers. Make your offer today!

\* Manager's unit is over 30%\* larger than other units in the complex and includes basement storage room and 1 car