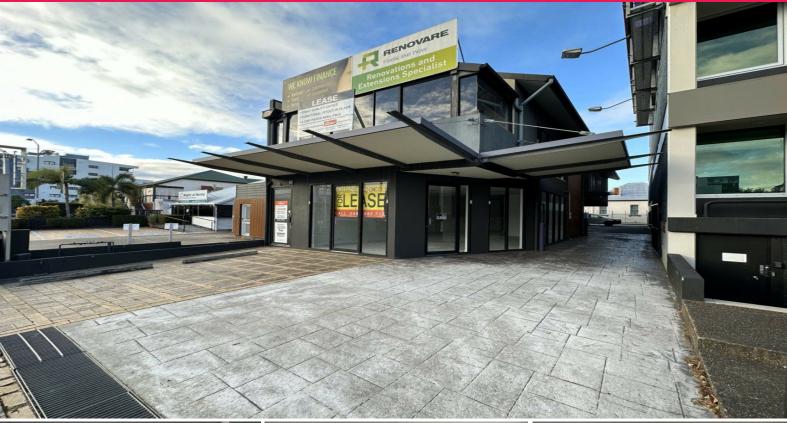

## LJ Hooker Commercial

GredFloor/63 Old Cleveland Road, Stones Corner QLD

## 90sqm Retail/Office/Showroom. 2 Car Spaces Onsite.

- \* 90sqm Ground floor Showroom/Office.
- \* Signage opportunities on facia and front of building.
- \* Partially fitted out internally with offices, boardroom, kitchen/lunchroom.
- \* Power and data cabled throughout.
- \* Front and rear access.
- \* 2 car spaces at front and 4 at rear.
- \* Air conditioned throughout. Neat and Tidy internal ready for use.
- \* 65 Old Cleveland Road also available (120sqm)
- \* Contact Exclusive Agents Manoli Nicolas on 0400 082 170 or Tasmin Colquhoun on 0450 827 646 for an inspection today.