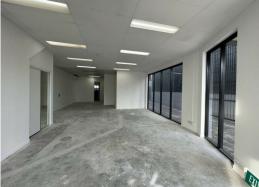

## 90sqm Retail/Office/Showroom. 2 Car Spaces Onsite.

- \* 90sqm Ground floor Showroom/Office.
- \* Signage opportunities on facia and front of building.
- \* Partially fitted out internally with offices, boardroom, kitchen/lunchroom.
- \* Power and data cabled throughout.
- \* Front and rear access.
- \* 2 car spaces at front and 4 at rear.
- \* Air conditioned throughout. Neat and Tidy internal ready for use.
- \* 65 Old Cleveland Road also available (120sqm)
- \* Contact Exclusive Agents Manoli Nicolas on 0400 082 170 or Tasmin Colquhoun on 0450 827 646 for an inspection today.