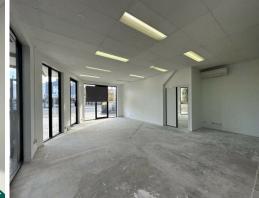

## 90sqm Retail/Office/Showroom. 2 Car Spaces Onsite.

- \* 90sqm Ground floor Showroom/Office.
- \* Signage opportunities on facia and front of building.
- \* Partially fitted out internally with offices, boardroom, kitchen/lunchroom.
- \* Power and data cabled throughout.
- \* Front and rear access.
- \* 2 car spaces at front and 4 at rear.
- \* Air conditioned throughout. Neat and Tidy internal ready for use.
- \* 65 Old Cleveland Road also available (120sqm)
- \* Contact Exclusive Agents Manoli Nicolas on 0400 082 170 or Tasmin Colquhoun on 0450 827 646 for an inspection today.