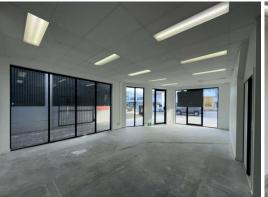

## 90sqm Retail/Office/Showroom. 2 Car Spaces Onsite.

- \* 90sqm Ground floor Showroom/Office.
- \* Signage opportunities on facia and front of building.
- \* Partially fitted out internally with offices, boardroom, kitchen/lunchroom.
- \* Power and data cabled throughout.
- \* Front and rear access.
- \* 2 car spaces at front and 4 at rear.
- \* Air conditioned throughout. Neat and Tidy internal ready for use.
- \* 65 Old Cleveland Road also available (120sqm)
- \* Contact Exclusive Agents Manoli Nicolas on 0400 082 170 or Tasmin Colquhoun on 0450 827 646 for an inspection today.