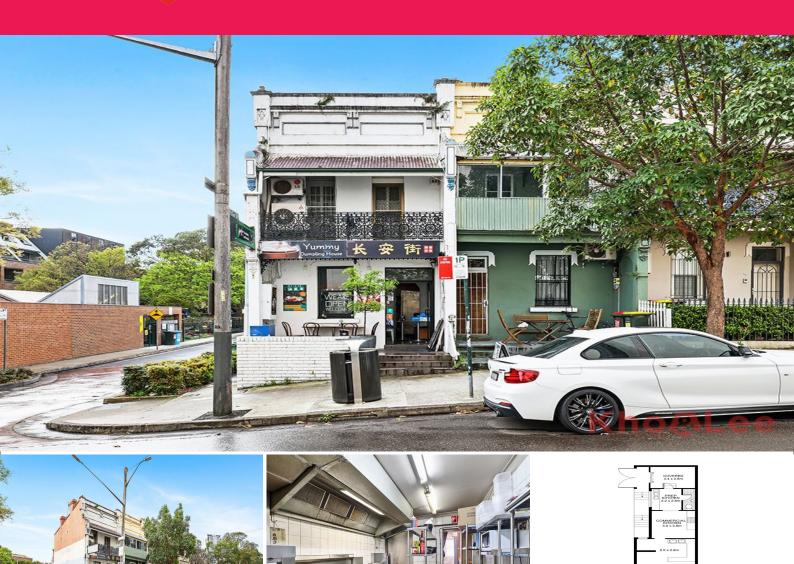

# Prime City Fringe Food Ready Restaurant Site Offering \$65k pa. + GST

Rare food ready restaurant site with high foot traffic. With a history of successful restaurant tenancies, this premise will suit food businesses as well as a range of retail/medical uses (STCA).

1

The property features;

- 110 sqm approx.
- Internal seating
- Outdoor under-covered storage/additional prep area
- Grease trap & exhaust
- Wok station, prep ben

Retail FOR LEASE

110sqm