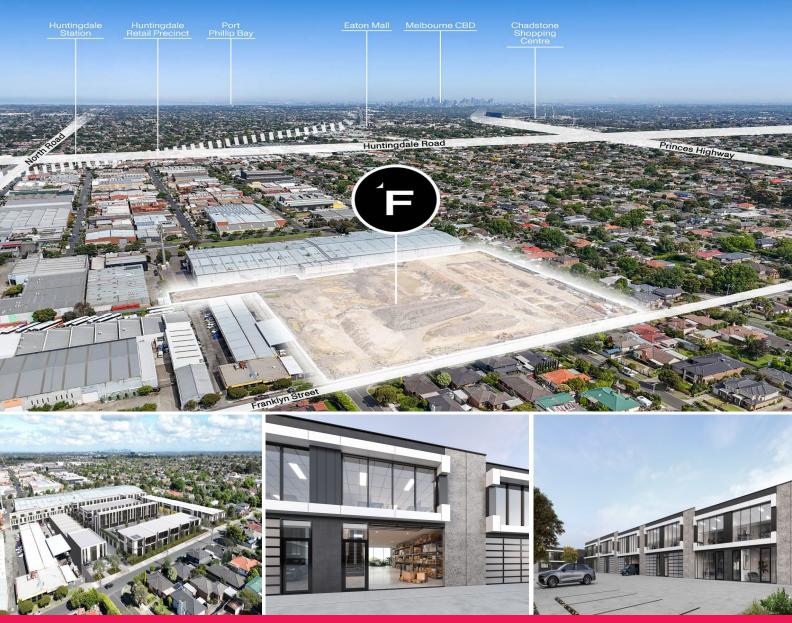

## Ray White.

31 Franklyn Street, Huntingdale VIC 3166

## **FOUND HUNTINGDALE - Industrial Done Differently.**

Construction Commenced!

FOUND is a state-of-the art collection of elevated industrial warehouses & showroom office spaces located at 31 Franklyn Street, Huntingdale.

Private and shared spaces are separated by stylish common areas and landscaped gardens, while the office spaces have been crafted to connect businesses together. At Found Huntingdale, we believe the future of business is collaboration.