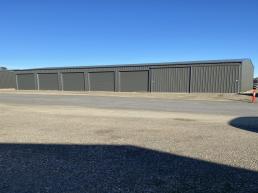

Shed details: The full dimensions of the shed is  $27m \times 10m \times 4.6m$ , divided into 7 bays. The construction is steel, with colour bond roof and walls. The first 5 bays have a  $3m \times 3.2m$  roller door on the no