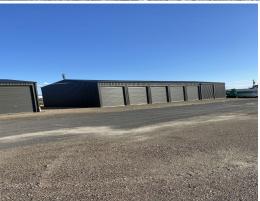

Shed details: The full dimensions of the shed is  $27m \times 10m \times 4.6m$ , divided into 7 bays. The construction is steel, with colour bond roof and walls. The first 5 bays have a  $3m \times 3.2m$  roller door on the no