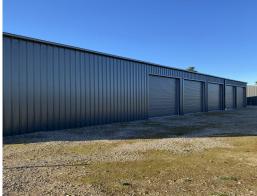

Shed details: The full dimensions of the shed is  $27m \times 10m \times 4.6m$ , divided into 7 bays. The construction is steel, with colour bond roof and walls. The first 5 bays have a  $3m \times 3.2m$  roller door on the no