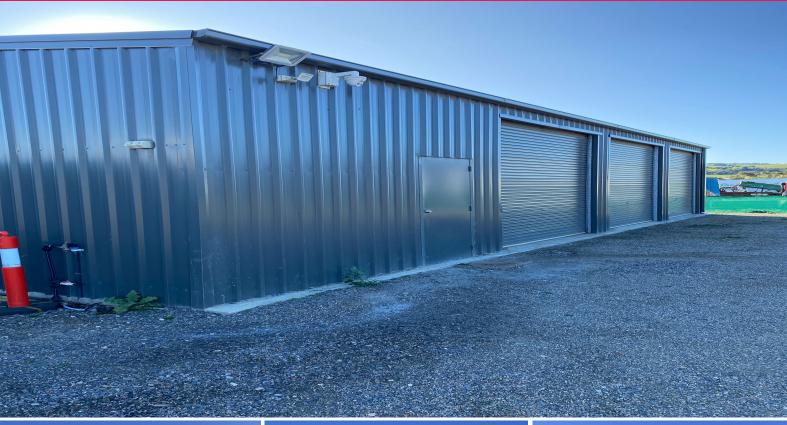

## **Industrial Sheds for Lease**

Phone enquiries - please quote property ID 29595.

We currently have one shed available for lease on our Storage Property in Port Elliot, Port Elliot Boat Caravan Storage.

The block is zoned industrial and so can be used for a wide range of purposes. It is currently approved by the council for mechanical enterprises and storage and so permission would need to be sought for any other type of enterprise.

Shed details: The full dimensions of the shed is  $27m \times 10m \times 4.6m$ , divided into 7 bays. The construction is steel, with colour bond roof and walls. The first 5 bays have a  $3m \times 3.2m$  roller door on the no