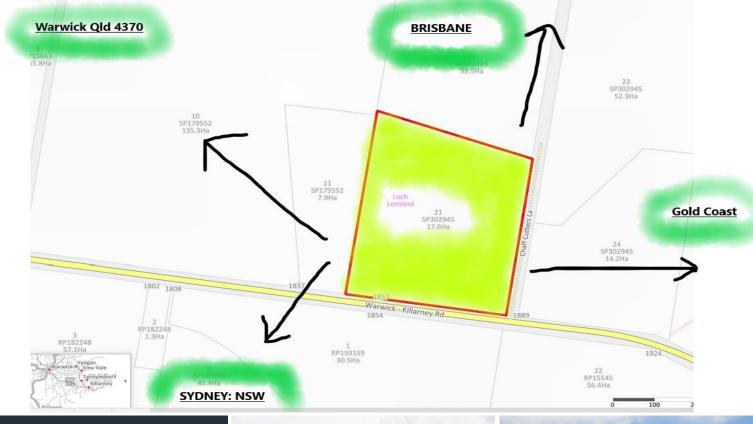

## 1857 Warwick Killarney Road, Loch Lomond QLD 4370

Sustainable / Strategic Industrial Development site Located in the tightly held Warwick golden midway triangle. This property is strategically located just 1.5 hours' drive to Brisbane and 9 hours' drive to Sydney.

The site boasts a regul

Development FOR SALE \$1,950m Neg, All offers will be presented to the V 800sqm

Nick Vanwyk 0490 844 724 nick.vanwyk@realspecialists.com