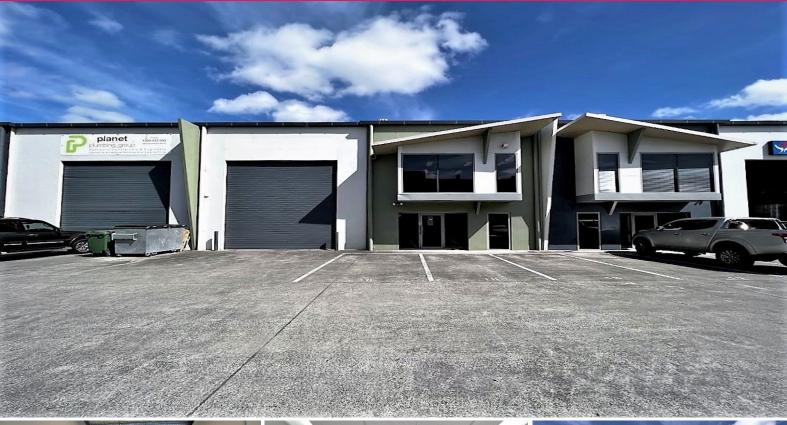

### 275sqm\* HEMMANT OFFICE / WAREHOUSE

- 275sqm\* functional office/warehouse located in sought after Hemmant
- $182 \text{sqm}^*$  of versatile open plan, air-conditioned office space over two levels
- Kitchenette plus showroom &/or office area on ground plus office in two areas on first level
- $93 \text{sqm}^*$  clear span warehouse with electric container height roller door, 3 phase power
- Four dedicated car spaces on-site plus ample visitor bays and street parking available
- Ventilated server room, data cabling, alarm system, NBN available
- Easy Access to the Gateway & Port of Brisbane Motorways
- Well presented tenancy available now call to arrange an inspection today!

Industrial FOR LEASE

275sqm