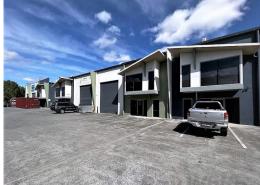

### 275sqm\* HEMMANT OFFICE / WAREHOUSE

- 275sqm\* functional office/warehouse located in sought after Hemmant
- $182 \text{sqm}^*$  of versatile open plan, air-conditioned office space over two levels
- Kitchenette plus showroom &/or office area on ground plus office in two areas on first level
- $93 \text{sqm}^*$  clear span warehouse with electric container height roller door, 3 phase power
- Four dedicated car spaces on-site plus ample visitor bays and street parking available
- Ventilated server room, data cabling, alarm system, NBN available
- Easy Access to the Gateway & Port of Brisbane Motorways
- Well presented tenancy available now call to arrange an inspection today!