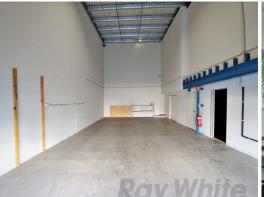

### 275sqm\* HEMMANT OFFICE / WAREHOUSE

- 275sqm\* functional office/warehouse located in sought after Hemmant
- $182 \text{sqm}^*$  of versatile open plan, air-conditioned office space over two levels
- Kitchenette plus showroom &/or office area on ground plus office in two areas on first level
- $93 \text{sqm}^*$  clear span warehouse with electric container height roller door, 3 phase power
- Four dedicated car spaces on-site plus ample visitor bays and street parking available
- Ventilated server room, data cabling, alarm system, NBN available
- Easy Access to the Gateway & Port of Brisbane Motorways
- Well presented tenancy available now call to arrange an inspection today!