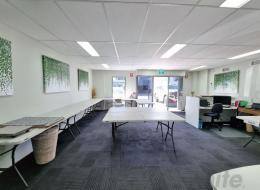

### 275sqm\* HEMMANT OFFICE / WAREHOUSE

- 275sqm\* functional office/warehouse located in sought after Hemmant
- $182 \text{sqm}^*$  of versatile open plan, air-conditioned office space over two levels
- Kitchenette plus showroom &/or office area on ground plus office in two areas on first level
- $93 \text{sqm}^*$  clear span warehouse with electric container height roller door, 3 phase power
- Four dedicated car spaces on-site plus ample visitor bays and street parking available
- Ventilated server room, data cabling, alarm system, NBN available
- Easy Access to the Gateway & Port of Brisbane Motorways
- Well presented tenancy available now call to arrange an inspection today!