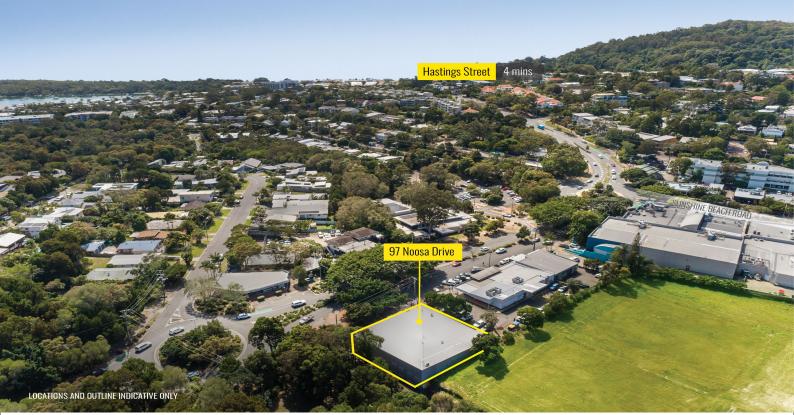

# Ray White.

97 Noosa Drive, Noosa Heads QLD 4567

## Large Floorplate Office/Medical in Centre of Noosa Heads

David Brinkley and Josh Harris from Ray White Commercial Noosa & Sunshine Coast North are pleased to present 97 Noosa Drive to market for lease.

- ? 662m?\* tenancy plus 24m?\* outdoor courtyard
- ? Office / Medical / Entertainment use (STCA)
- ? Situated in the heart of Noosa Junction
- ? 21 secure undercover car parks
- ? Currently used as professional office space
- ? Prime street front exposure onto busy Noosa Drive
- ? Fully ducted air-conditioning
- ? Shower and bathroom facilities
- ? Wheelchair access