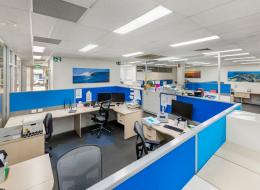

- ? 662m?\* tenancy plus 24m?\* outdoor courtyard
- ? Office / Medical / Entertainment use (STCA)
- ? Situated in the heart of Noosa Junction
- ? 21 secure undercover car parks
- ? Currently used as professional office space
- ? Prime street front exposure onto busy Noosa Drive
- ? Fully ducted air-conditioning
- ? Shower and bathroom facilities
- ? Wheelchair access