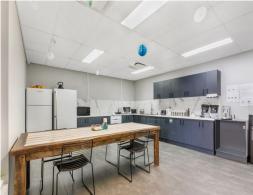

- ? 662m?\* tenancy plus 24m?\* outdoor courtyard
- ? Office / Medical / Entertainment use (STCA)
- ? Situated in the heart of Noosa Junction
- ? 21 secure undercover car parks
- ? Currently used as professional office space
- ? Prime street front exposure onto busy Noosa Drive
- ? Fully ducted air-conditioning
- ? Shower and bathroom facilities
- ? Wheelchair access