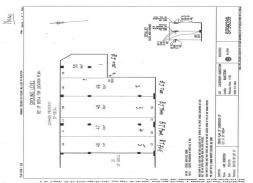

- Ground floor level, two shops 154sqm (71sqm & 83sqm)
- Suit retail, medical or office
- Plenty of onsite FREE customer parking
- Short or long term leases available
- Available Now

Retail FOR LEASE \$60,000 + GST + OUTGOINGS pa 154sqm